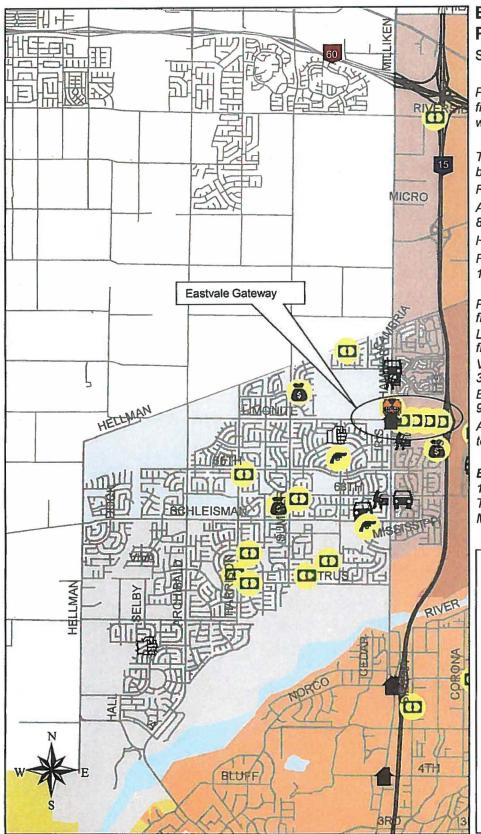

## EASTVALE- SPATIAL ANALYSIS

## Eastvale - Zone 60, 62,64 Part 1 Crime Activity

September 25-October 08, 2012

Part 1 Crimes decreased by 25.5% from 47 to 35 over the past two weeks in the city of Eastvale.

The total of violent crimes decreased by 63.6% from 11 to 4.

Rape stayed the same at 0.

Aggravated Assault decreased by 80% from 10 to 2.

Homicide stayed the same at 0. Robbery increased by 100% from 1 to 2.

Property Crimes decreased by 13.9% from 36 to 31.

Larceny Theft decreased by 3.8% from 26 to 25.

Vehicle Burglary decreased by 33.3% from 6 to 4.

Burglary decreased by 66.7% from 9 to 3.

Auto Theft increased by 200% from 1 to 3. Arson stayed the same at 0.

Eastvale Gateway - Total of 13 Part 1 Crimes- 3 Burglaries, 7 Petty Thefts, 1 Thefts from Vehicle, 1 Metal Theft and 1 Grand Thefts.