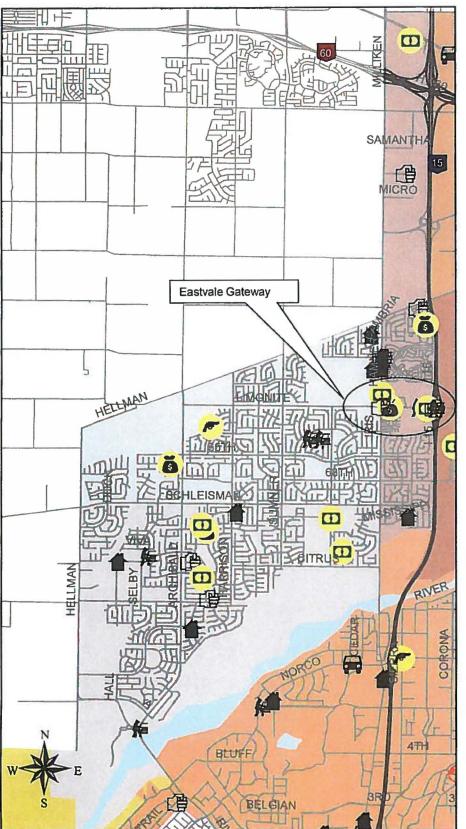

## EASTVALE- SPATIAL ANALYSIS

## Eastvale - Zone 60, 62,64 Part 1 Crime Activity

September 11 - 24, 2012

Part 1 Crimes decreased by 4.3% from 46 to 44 over the past two weeks in the city of Eastvale.

The total of violent crimes increased by 200% from 3 to 9.

Rape stayed the same at 0.

Aggravated Assault increased by 700% from 1 to 8.

Homicide stayed the same at 0. Robbery decreased by 50% from 2 to 1.

Property Crimes decreased by 18.6% from 43 to 35.

Larceny Theft decreased by 7.4% from 27 to 25.

Vehicle Burglary decreased by 25% from 8 to 6.

Burglary increased by 12.5% from 8 to 9.

Auto Theft decreased by 87.5% from 8 to 1. Arson stayed the same at 0.

Eastvale Gateway - Total of 12 Part 1 Crimes- 3 Assaults, 1 Burglary, 5 Petty Thefts, 2 Thefts from Vehicle and 1 Grand Thefts.