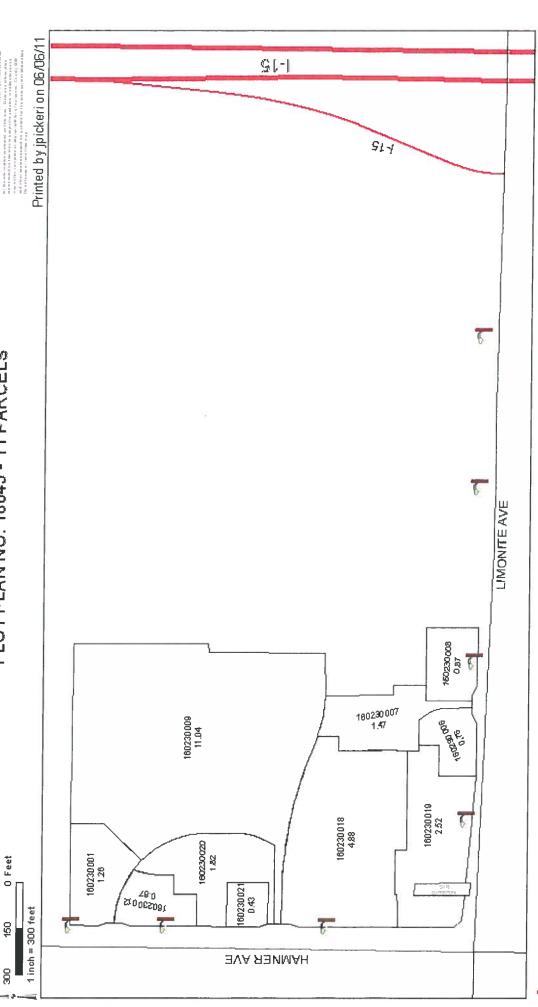

Zone 10

|                                            | Fiscal Year 2014/15 |
|--------------------------------------------|---------------------|
| Maintenance, Operation and Servicing Costs | \$1,650.00          |
| Incidental Expenses                        | 148.16              |
| Other Costs/Contributions                  | (0.10)              |
| Total Net Amount to be Assessed            | \$1,798.06          |
| Total Number of Acres to be Assessed       | 26.05               |
| Actual Assessment per Acre                 | \$69.04             |
| Maximum Allowable Assessment per Acre      | \$104.39            |