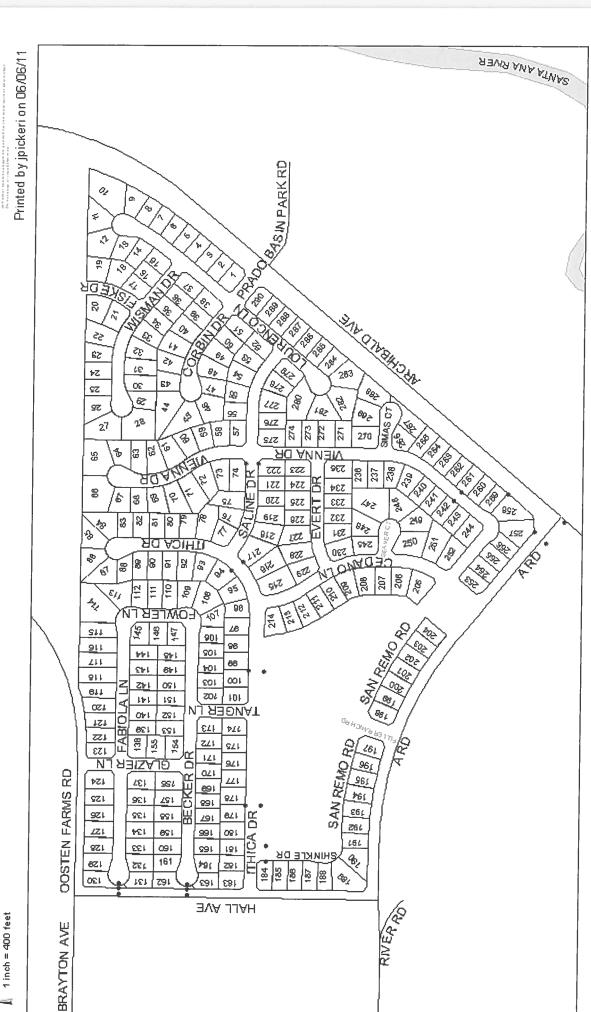

### ASSESSMENT DISTRICT NAME AND LOCATION

4. Landscape and Lighting Maintenance District No. 89-1 Consolidated has eleven zones located in the City of Eastvale. For detailed information regarding the location of each zone, please refer to the Annual Report on file with the City Clerk.

### Description of Improvements

Criolla Cir

Dalebrook Dr Dock Dr

| Zone 10 – | Provision of electricity to all streetlights within the public right-of-way: Hamner Ave |
|-----------|-----------------------------------------------------------------------------------------|
|           | Limonite Ave.                                                                           |

| Zone 33 - | Provision of electricity to all streetlights within the public right-of-way: Milliken Ave, |
|-----------|--------------------------------------------------------------------------------------------|
|           | Riverside Dr.                                                                              |