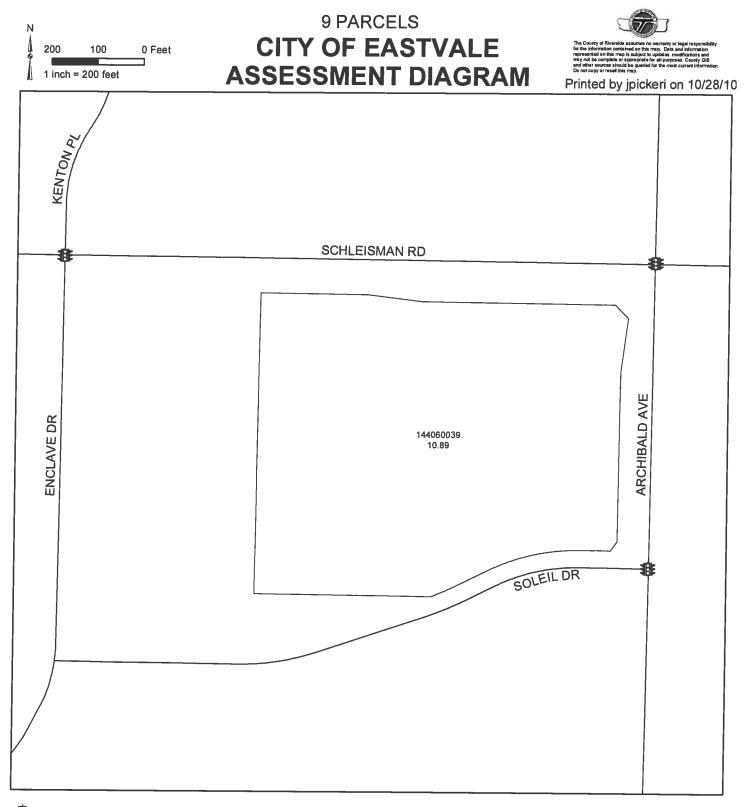

### ASSESSMENT DISTRICT NAME AND LOCATION

4. Landscape and Lighting Maintenance District No. 89-1 Consolidated has eleven zones located in the City of Eastvale. For detailed information regarding the location of each zone, please refer to the Annual Report on file with the City Clerk.

### **Zone 156**

|                                            | Fiscal Year 2014/15 |
|--------------------------------------------|---------------------|
| Maintenance, Operation and Servicing Costs | \$4,212.00          |
| Incidental Expenses                        | 141.80              |
| Other Costs/Contributions                  | (263.96)            |
| Total Net Amount to be Assessed            | \$4,089.84          |
| Total Number of Acres to be Assessed       | 10.88               |
| Actual Assessment per Acre                 | \$375.91            |
| Maximum Allowable Assessment per Acre      | \$375.91            |