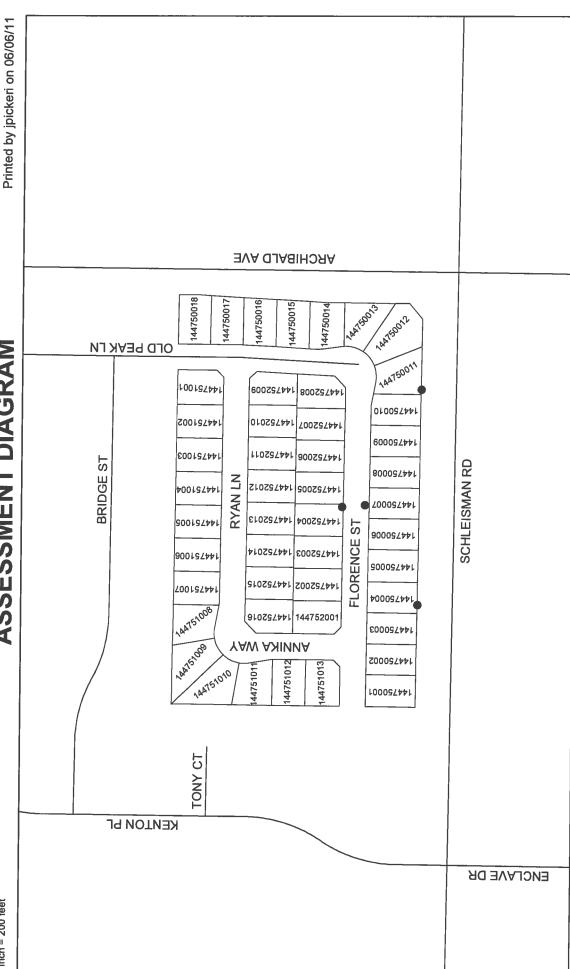

### ASSESSMENT DISTRICT NAME AND LOCATION

4. Landscape and Lighting Maintenance District No. 89-1 Consolidated has eleven zones located in the City of Eastvale. For detailed information regarding the location of each zone, please refer to the Annual Report on file with the City Clerk.

### **ANNUAL REPORT**

5. Reference is made to the Annual Report prepared by NBS, on file with the City Clerk, for a full and detailed description of the improvements, the Assessment District Diagrams, and the proposed assessments upon assessable lots and parcels of land in the District.