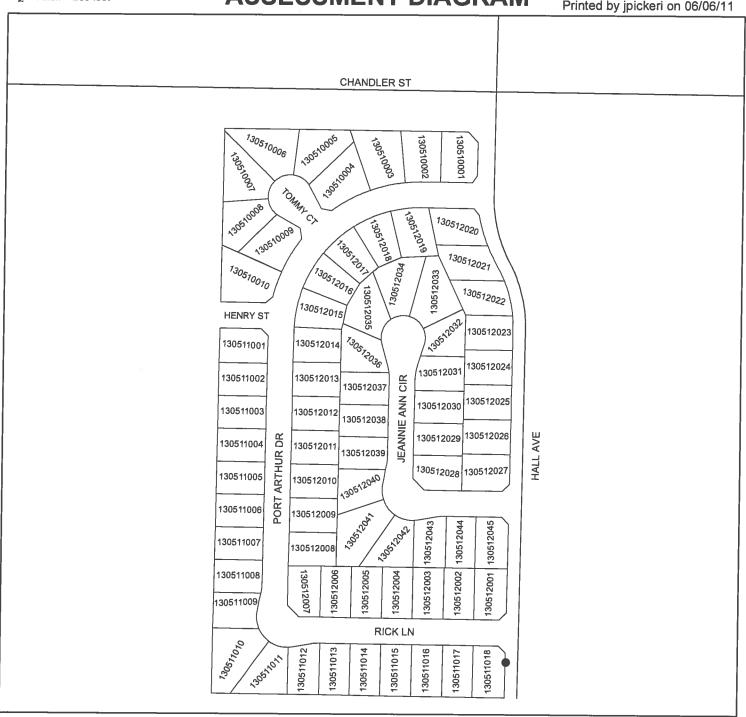

### ASSESSMENT DISTRICT NAME AND LOCATION

4. Landscape and Lighting Maintenance District No. 89-1 Consolidated has eleven zones located in the City of Eastvale. For detailed information regarding the location of each zone, please refer to the Annual Report on file with the City Clerk.

### **ANNUAL REPORT**

5. Reference is made to the Annual Report prepared by NBS, on file with the City Clerk, for a full and detailed description of the improvements, the Assessment District Diagrams, and the proposed assessments upon assessable lots and parcels of land in the District.