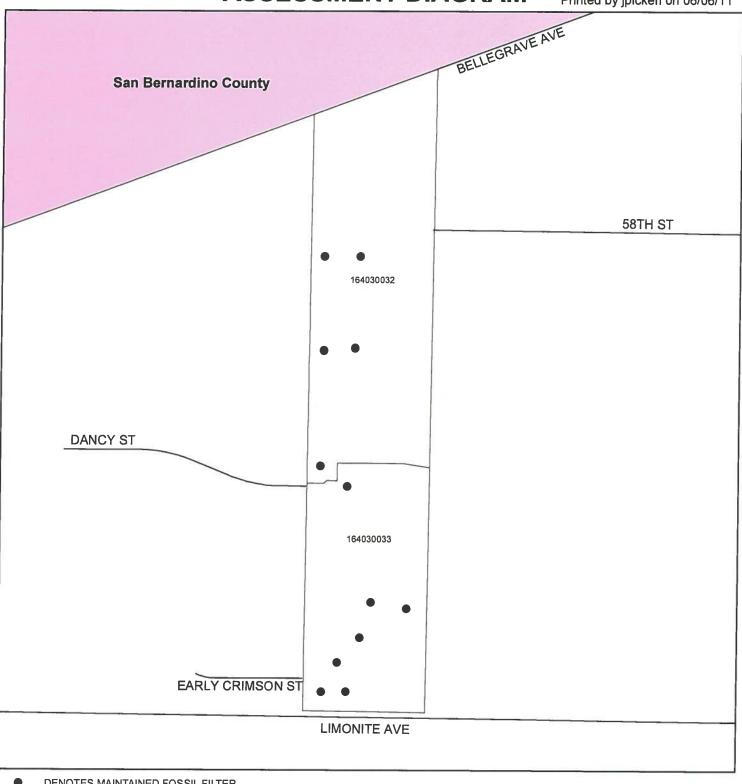

### ASSESSMENT DISTRICT NAME AND LOCATION

4. Landscape and Lighting Maintenance District No. 89-1 Consolidated has eleven zones located in the City of Eastvale. For detailed information regarding the location of each zone, please refer to the Annual Report on file with the City Clerk.

### **ANNUAL REPORT**

5. Reference is made to the Annual Report prepared by NBS, on file with the City Clerk, for a full and detailed description of the improvements, the Assessment District Diagrams, and the proposed assessments upon assessable lots and parcels of land in the District.