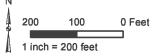

### ASSESSMENT DISTRICT NAME AND LOCATION

4. Landscape and Lighting Maintenance District No. 89-1 Consolidated has eleven zones located in the City of Eastvale. For detailed information regarding the location of each zone, please refer to the Annual Report on file with the City Clerk.

### **ANNUAL REPORT**

5. Reference is made to the Annual Report prepared by NBS, on file with the City Clerk, for a full and detailed description of the improvements, the Assessment District Diagrams, and the proposed assessments upon assessable lots and parcels of land in the District.