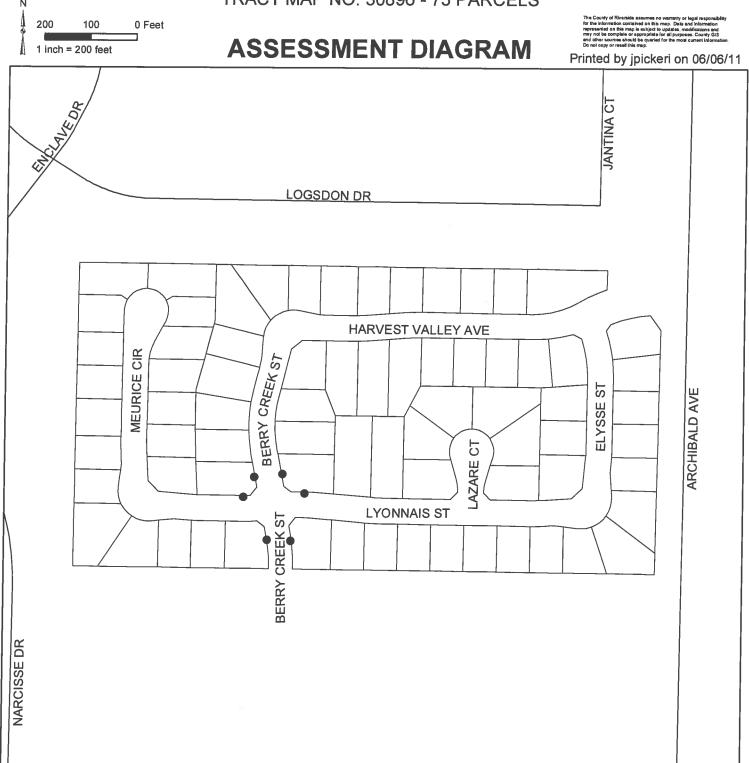

### ASSESSMENT DISTRICT NAME AND LOCATION

4. Landscape and Lighting Maintenance District No. 89-1 Consolidated has eleven zones located in the City of Eastvale. For detailed information regarding the location of each zone, please refer to the Annual Report on file with the City Clerk.

### **ANNUAL REPORT**

5. Reference is made to the Annual Report prepared by NBS, on file with the City Clerk, for a full and detailed description of the improvements, the Assessment District Diagrams, and the proposed assessments upon assessable lots and parcels of land in the District.

**City of Eastvale** 

**Annual Report** 

Landscaping and Lighting Maintenance District No. 89-1 Consolidated Zones 10, 33, 41, 79, 85, 111, 115, 116, 147, 151 & 156

Fiscal Year 2014/15

Main Office

32605 Temecula Parkway, Suite 100 Temecula, CA 92592 Toll free: 800.676,7516 Fax: 951,296,1998