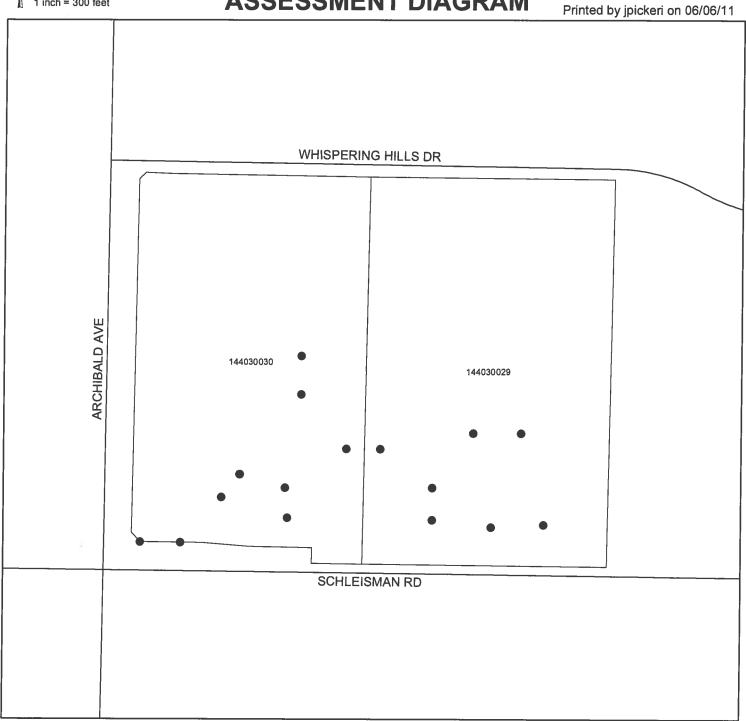

### ASSESSMENT DISTRICT NAME AND LOCATION

4. Landscape and Lighting Maintenance District No. 89-1 Consolidated has eleven zones located in the City of Eastvale. For detailed information regarding the location of each zone, please refer to the Annual Report on file with the City Clerk.

### **ANNUAL REPORT**

5. Reference is made to the Annual Report prepared by NBS, on file with the City Clerk, for a full and detailed description of the improvements, the Assessment District Diagrams, and the proposed assessments upon assessable lots and parcels of land in the District.