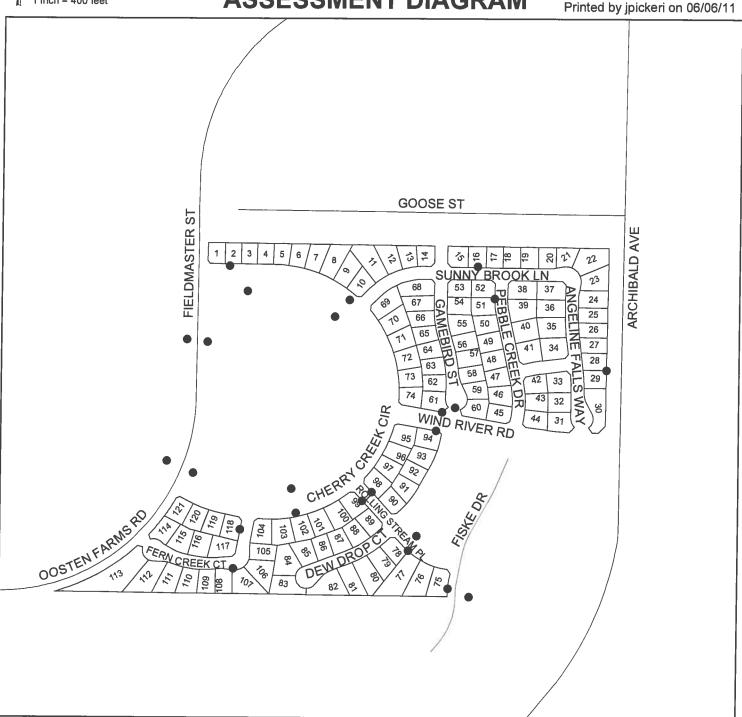

### ASSESSMENT DISTRICT NAME AND LOCATION

4. Landscape and Lighting Maintenance District No. 89-1 Consolidated has eleven zones located in the City of Eastvale. For detailed information regarding the location of each zone, please refer to the Annual Report on file with the City Clerk.

### **ANNUAL REPORT**

5. Reference is made to the Annual Report prepared by NBS, on file with the City Clerk, for a full and detailed description of the improvements, the Assessment District Diagrams, and the proposed assessments upon assessable lots and parcels of land in the District.

**City of Eastvale** 

**Annual Report** 

Landscaping and Lighting Maintenance District No. 89-1 Consolidated Zones 10, 33, 41, 79, 85, 111, 115, 116, 147, 151 & 156

Fiscal Year 2014/15

Main Office

32605 Temecula Parkway, Suite 100 Temecula, CA 92592 Toll free: 800.676,7516 Fax: 951,296,1998