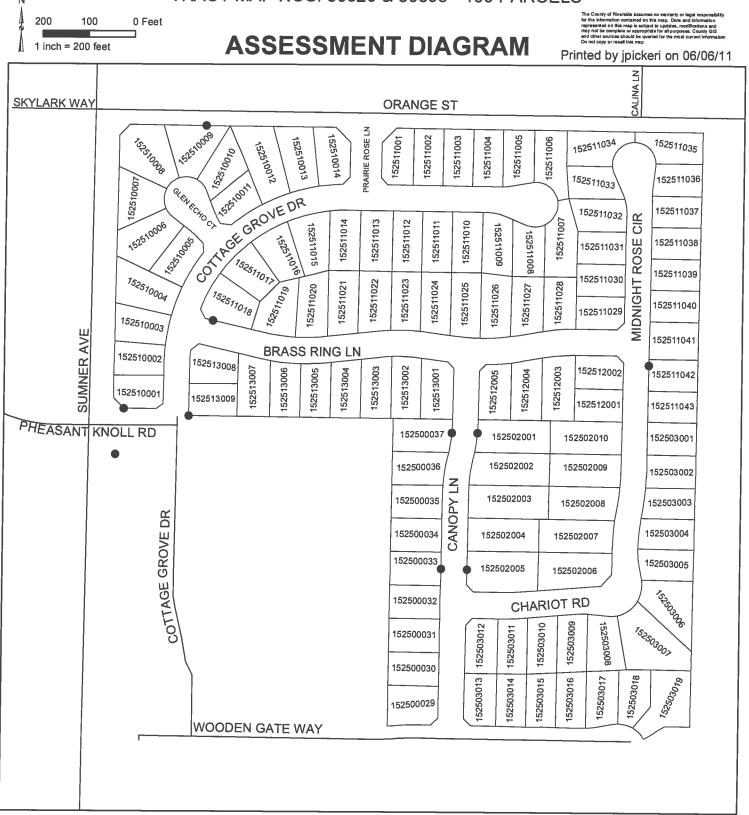

### ASSESSMENT DISTRICT NAME AND LOCATION

4. Landscape and Lighting Maintenance District No. 89-1 Consolidated has eleven zones located in the City of Eastvale. For detailed information regarding the location of each zone, please refer to the Annual Report on file with the City Clerk.

### **ANNUAL REPORT**

5. Reference is made to the Annual Report prepared by NBS, on file with the City Clerk, for a full and detailed description of the improvements, the Assessment District Diagrams, and the proposed assessments upon assessable lots and parcels of land in the District.