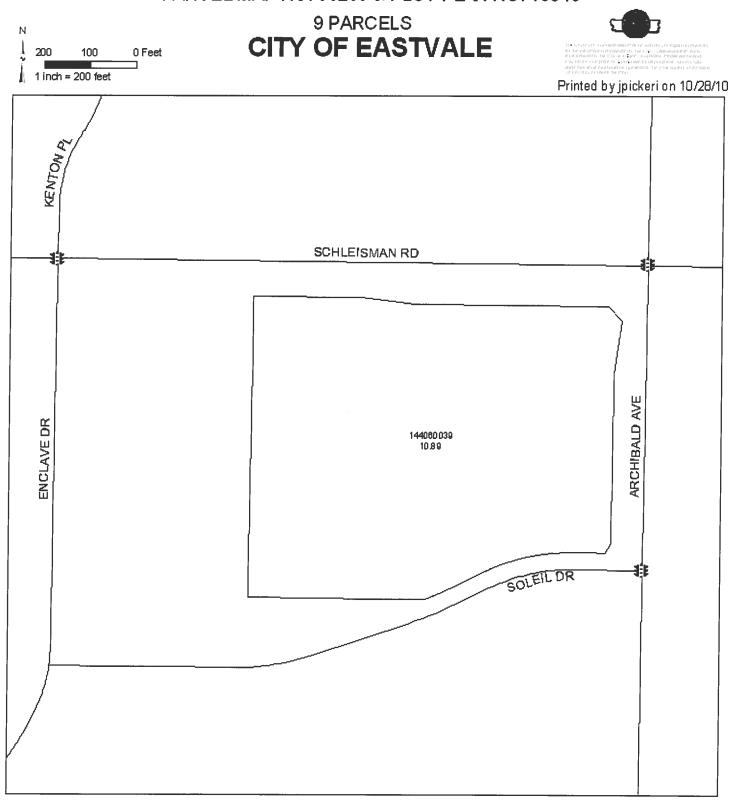

### ASSESSMENT DISTRICT NAME AND LOCATION

4. Landscape and Lighting Maintenance District No. 89-1 Consolidated has eleven zones located in the City of Eastvale. For detailed information regarding the location of each zone, please refer to the Annual Report on file with the City Clerk.

**City of Eastvale** 

**Annual Report** 

Landscaping and Lighting Maintenance District No. 89-1 Consolidated Zones 10, 33, 41, 79, 85, 111, 115, 116, 147, 151 & 156

Fiscal Year 2014/15

Main Office

32605 Temecula Parkway, Suite 100 Temecula, CA 92592 Toll free: 800.676,7516 Fax: 951,296,1998