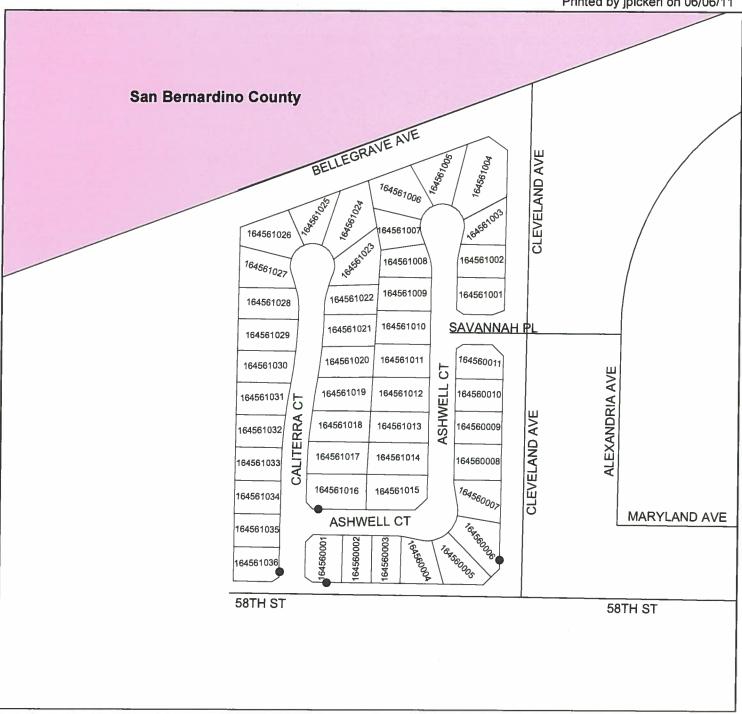

### ASSESSMENT DISTRICT NAME AND LOCATION

4. Landscape and Lighting Maintenance District No. 89-1 Consolidated has eleven zones located in the City of Eastvale. For detailed information regarding the location of each zone, please refer to the Annual Report on file with the City Clerk.

### **ANNUAL REPORT**

5. Reference is made to the Annual Report prepared by NBS, on file with the City Clerk, for a full and detailed description of the improvements, the Assessment District Diagrams, and the proposed assessments upon assessable lots and parcels of land in the District.