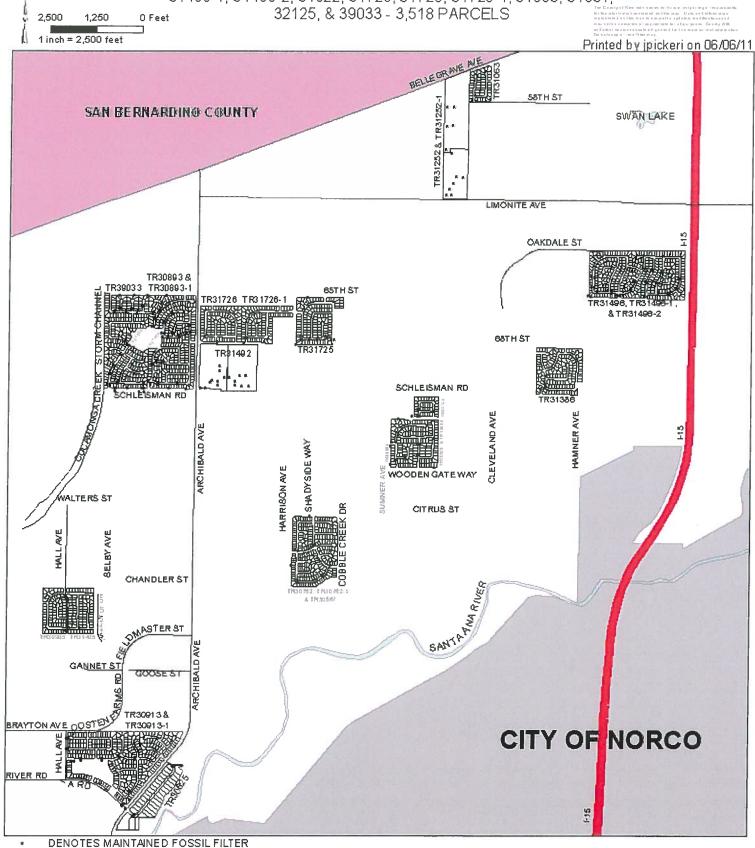

### Zone 41

|                                            | Fiscal Year 2014/15 |
|--------------------------------------------|---------------------|
| Maintenance, Operation and Servicing Costs | \$151,184.94        |
| Incidental Expenses                        | 11,299.83           |
| Other Costs/Contributions                  | 46.83               |
| Total Net Amount to be Assessed            | \$162,531.60        |
| Total Number of Parcels to be Assessed     | 3,518               |
| Actual Assessment per Parcel               | \$46.20             |
| Maximum Allowable Assessment per Parcel    | \$55.74             |