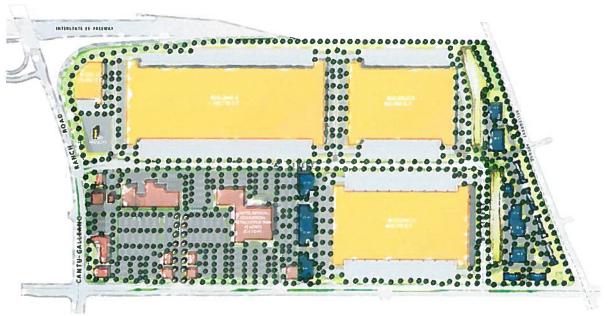

<u>Recommendation:</u> Hold Public Hearing and approve rate increase request and implementation of new fee for compliance with AB341.

6.3 Project No. 11-0271 — Environmental Impact Report, General Plan Amendment, Change of Zone, And Specific Plan For An Approximate 205-Acre Site, Tentative Parcel Map For Subdivision Of An Approximately 193-Acre Area Into Five Industrial Parcels, Two Business Park Parcels, and One Commercial Parcel, And A Major Development Plan Review For Development Of 2,714,829 Square Feet On Approximately 117 Acres of Light Industrial Including Four Industrial/Warehouse Buildings.

<u>Recommendation:</u> Hold Public Hearing and take the following actions:

- 1. Adopt a resolution certifying the Environmental Impact Report (EIR) pursuant to the California Environmental Quality Act (CEQA).
- 2. Adopt a resolution approving a General Plan Amendment from High Density Residential to Light Industrial, Commercial Retail, and Business Park.
- 3. Adopt an ordinance rescinding the Resort Specific Plan, adopting the Goodman Commerce Center Specific Plan, dated April 2014, and adopting a Change of Zone to implement the Goodman Commerce Center Specific Plan.
- 4. Adopt a resolution approving Tentative Parcel Map No. 36487 for the subdivision of approximately 193 acres into five industrial parcels, two business park parcels, and one commercial parcel, subject to conditions of approval (Attachment 1).
- 5. Adopt a resolution approving Major Development Plan Review for the development of four new industrial/warehouse buildings totaling 2,714,829 square feet, subject to conditions of approval.