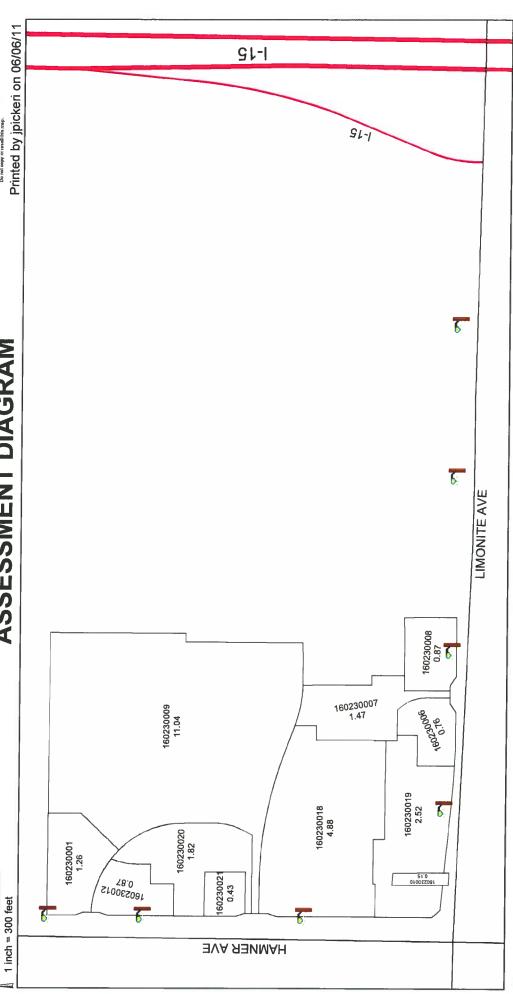

### ASSESSMENT DISTRICT NAME AND LOCATION

4. Landscape and Lighting Maintenance District No. 89-1 Consolidated has eleven zones located in the City of Eastvale. For detailed information regarding the location of each zone, please refer to the Annual Report on file with the City Clerk.

**City of Eastvale** 

**Annual Report** 

Landscaping and Lighting Maintenance District No. 89-1 Consolidated Zones 10, 33, 41, 79, 85, 111, 115, 116, 147, 151 & 156

Fiscal Year 2014/15

Main Office

32605 Temecula Parkway, Suite 100 Temecula, CA 92592 Toll free: 800.676,7516 Fax: 951,296,1998