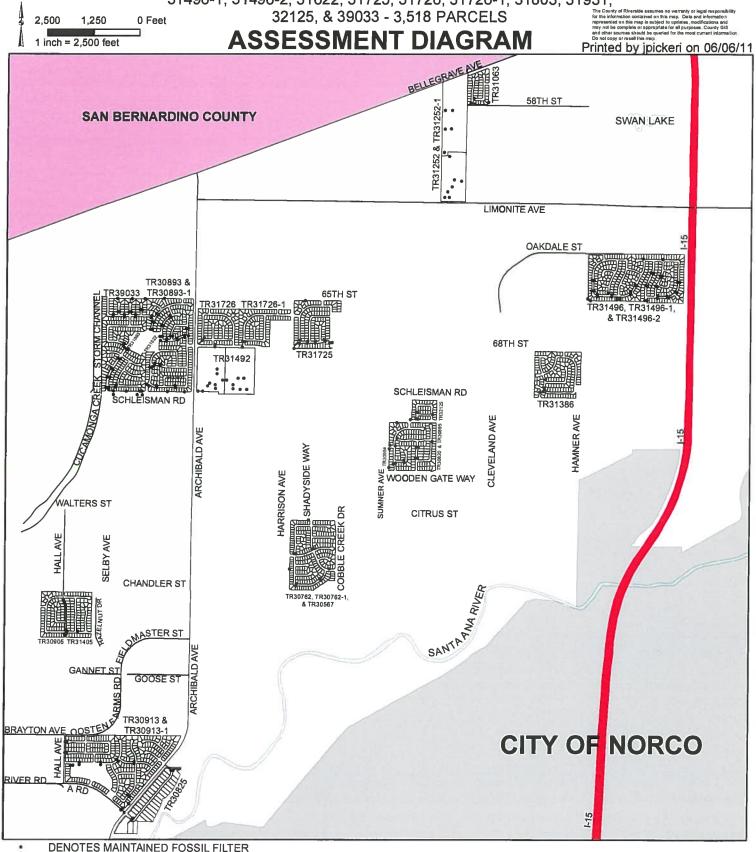

### Zone 41

|                                            | Fiscal Year 2014/15 |
|--------------------------------------------|---------------------|
| Maintenance, Operation and Servicing Costs | \$151,184.94        |
| Incidental Expenses                        | 11,299.83           |
| Other Costs/Contributions                  | 46.83               |
| Total Net Amount to be Assessed            | \$162,531.60        |
| Total Number of Parcels to be Assessed     | 3,518               |
| Actual Assessment per Parcel               | \$46.20             |
| Maximum Allowable Assessment per Parcel    | \$55.74             |

| Zone 41 – | Maintenance and servicing of fossil filters within public right-of-way: |
|-----------|-------------------------------------------------------------------------|
| LUITE TI  | Maintenance and servicing of 103311 filters within bublic fight-or-way. |

| 58 <sup>th</sup> St | Emmerdale St   | Old Peak Ln       |
|---------------------|----------------|-------------------|
| 65 <sup>th</sup> St | Emmerglen Way  | Oosten Farms Rd   |
| 68 <sup>th</sup> St | Estonian Dr    | Orange St         |
| A Rd                | Everglades St  | Painted Canyon Dr |
| Amberview PI        | Fabiola Ln     | Pebble Creek Dr   |
| Archibald Ave       | Fern Creek Ct  | Pheasant Knoll Rd |
| Ashford Mill Ct     | Fieldmaster St | Prairie Smoke Rd  |
| Ashwell Ct          | Fiske Dr       | Quarter Horse Dr  |
| Bashkir St          | Florence St    | Rick Ln           |

| Ashwell Ct      | Fiske Dr          |
|-----------------|-------------------|
| Bashkir St      | Florence St       |
| Becker Dr       | French Trotter Dr |
| Berry Creek Dr  | Gale Ln           |
| Bittersweet Ln  | Gamebird St       |
| Black Horse St  | Golden Club Dr    |
| Blazing Star Dr | Dybsum Creek Dr   |
| Brass Ring Ln   | Hall Ave          |
| Bridge St       | Hamner Ave        |
| Calina I n      | Harrison Ave      |

| Harrison Ave  | Shinkle Dr                                                                                                |
|---------------|-----------------------------------------------------------------------------------------------------------|
| Harrow St     | Snow Bunting Ct                                                                                           |
| Huntervale Dr | Stonegate Dr                                                                                              |
| Iron Horse Ln | Sumner Ave                                                                                                |
| Ithica Dr     | Sunny Brook Ln                                                                                            |
| Kendra Ln     | Thornbury Ln                                                                                              |
| Kenton PI     | Vienna Dr                                                                                                 |
| Lancelot Dr   | Wells Spring St                                                                                           |
| Lost Horse Rd | Whispering Hills Dr                                                                                       |
| Lyonnais St   | Whitewell Rd                                                                                              |
| Meadowvale St | Wild Lupine Rd                                                                                            |
|               | Harrow St Huntervale Dr Iron Horse Ln Ithica Dr Kendra Ln Kenton PI Lancelot Dr Lost Horse Rd Lyonnais St |