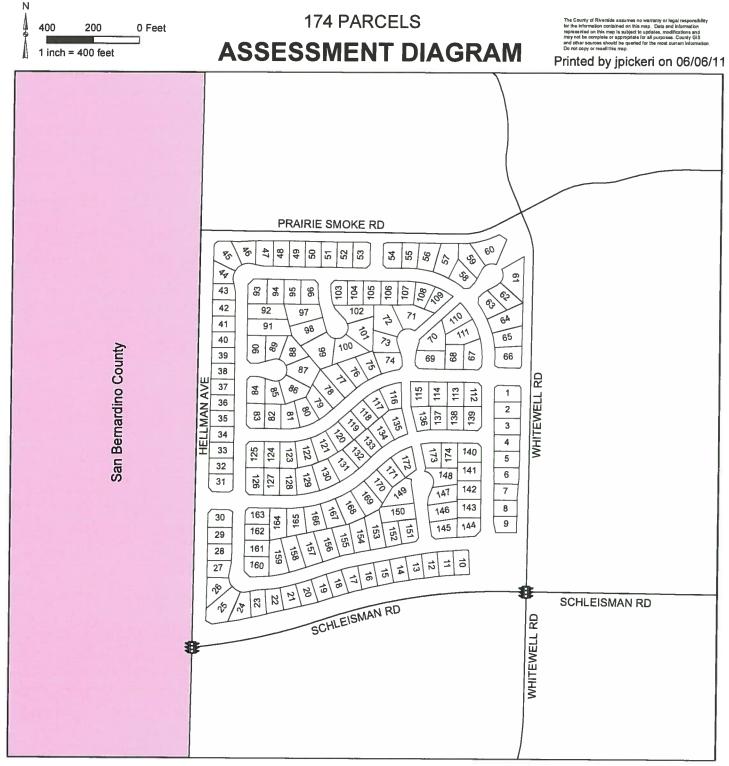

### ASSESSMENT DISTRICT NAME AND LOCATION

4. Landscape and Lighting Maintenance District No. 89-1 Consolidated has eleven zones located in the City of Eastvale. For detailed information regarding the location of each zone, please refer to the Annual Report on file with the City Clerk.

### **ANNUAL REPORT**

5. Reference is made to the Annual Report prepared by NBS, on file with the City Clerk, for a full and detailed description of the improvements, the Assessment District Diagrams, and the proposed assessments upon assessable lots and parcels of land in the District.

**City of Eastvale** 

**Annual Report** 

Landscaping and Lighting Maintenance District No. 89-1 Consolidated Zones 10, 33, 41, 79, 85, 111, 115, 116, 147, 151 & 156

Fiscal Year 2014/15

Main Office

32605 Temecula Parkway, Suite 100 Temecula, CA 92592 Toll free: 800.676,7516 Fax: 951,296,1998