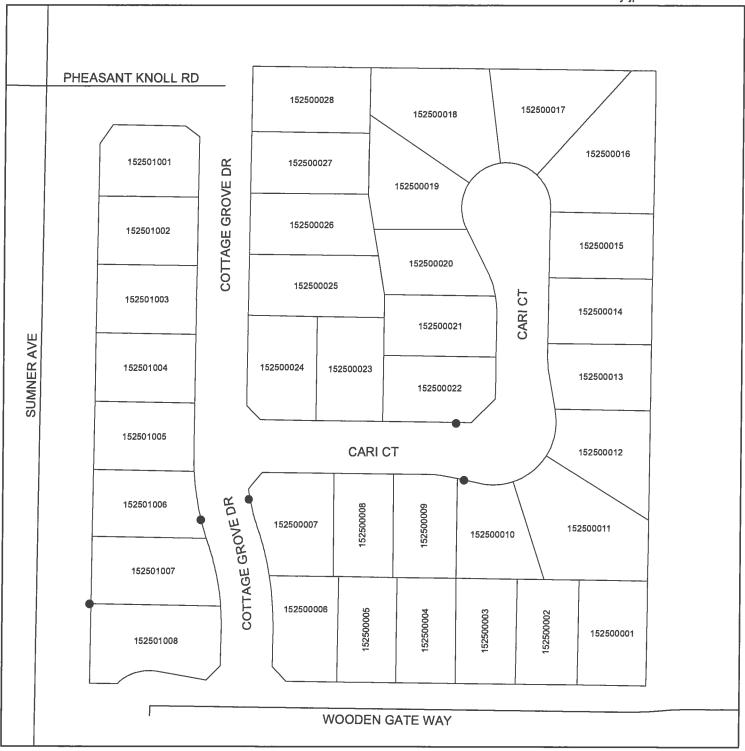

### ASSESSMENT DISTRICT NAME AND LOCATION

4. Landscape and Lighting Maintenance District No. 89-1 Consolidated has eleven zones located in the City of Eastvale. For detailed information regarding the location of each zone, please refer to the Annual Report on file with the City Clerk.

### **ANNUAL REPORT**

5. Reference is made to the Annual Report prepared by NBS, on file with the City Clerk, for a full and detailed description of the improvements, the Assessment District Diagrams, and the proposed assessments upon assessable lots and parcels of land in the District.