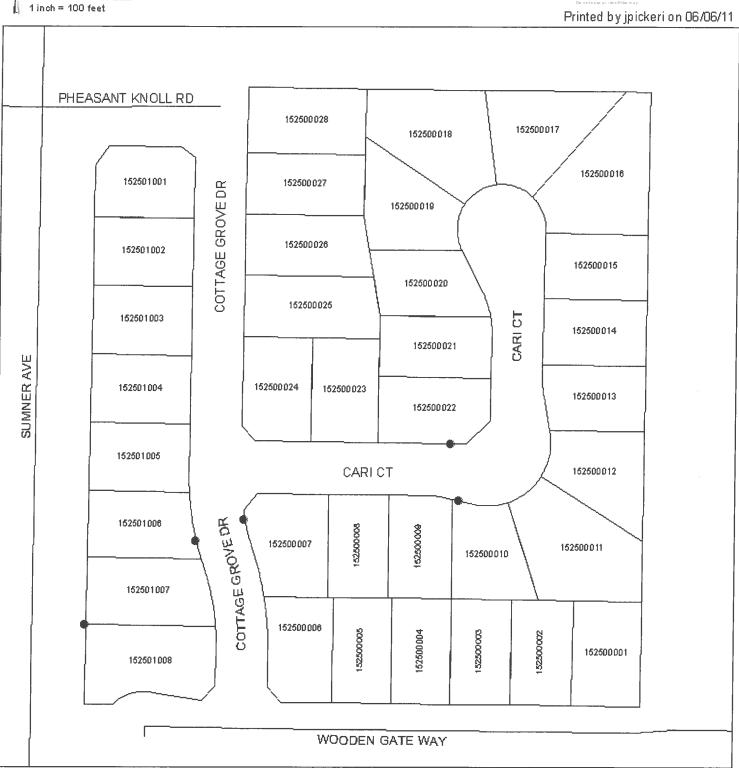

### ASSESSMENT DISTRICT NAME AND LOCATION

4. Landscape and Lighting Maintenance District No. 89-1 Consolidated has eleven zones located in the City of Eastvale. For detailed information regarding the location of each zone, please refer to the Annual Report on file with the City Clerk.

**City of Eastvale** 

**Annual Report** 

Landscaping and Lighting Maintenance District No. 89-1 Consolidated Zones 10, 33, 41, 79, 85, 111, 115, 116, 147, 151 & 156

Fiscal Year 2014/15

Main Office

32605 Temecula Parkway, Suite 100 Temecula, CA 92592 Toll free: 800.676,7516 Fax: 951,296,1998

| Zone 41 – | Maintenance and servicing of fossil filters within public right-of-way: |
|-----------|-------------------------------------------------------------------------|
| LUITE TI  | Maintenance and servicing of 103311 filters within bublic fight-or-way. |

| 58 <sup>th</sup> St | Emmerdale St   | Old Peak Ln       |
|---------------------|----------------|-------------------|
| 65 <sup>th</sup> St | Emmerglen Way  | Oosten Farms Rd   |
| 68 <sup>th</sup> St | Estonian Dr    | Orange St         |
| A Rd                | Everglades St  | Painted Canyon Dr |
| Amberview PI        | Fabiola Ln     | Pebble Creek Dr   |
| Archibald Ave       | Fern Creek Ct  | Pheasant Knoll Rd |
| Ashford Mill Ct     | Fieldmaster St | Prairie Smoke Rd  |
| Ashwell Ct          | Fiske Dr       | Quarter Horse Dr  |
| Bashkir St          | Florence St    | Rick Ln           |

| Ashwell Ct      | Fiske Dr          |
|-----------------|-------------------|
| Bashkir St      | Florence St       |
| Becker Dr       | French Trotter Dr |
| Berry Creek Dr  | Gale Ln           |
| Bittersweet Ln  | Gamebird St       |
| Black Horse St  | Golden Club Dr    |
| Blazing Star Dr | Dybsum Creek Dr   |
| Brass Ring Ln   | Hall Ave          |
| Bridge St       | Hamner Ave        |
| Calina I n      | Harrison Ave      |

| Harrison Ave  | Shinkle Dr                                                                                                |
|---------------|-----------------------------------------------------------------------------------------------------------|
| Harrow St     | Snow Bunting Ct                                                                                           |
| Huntervale Dr | Stonegate Dr                                                                                              |
| Iron Horse Ln | Sumner Ave                                                                                                |
| Ithica Dr     | Sunny Brook Ln                                                                                            |
| Kendra Ln     | Thornbury Ln                                                                                              |
| Kenton PI     | Vienna Dr                                                                                                 |
| Lancelot Dr   | Wells Spring St                                                                                           |
| Lost Horse Rd | Whispering Hills Dr                                                                                       |
| Lyonnais St   | Whitewell Rd                                                                                              |
| Meadowvale St | Wild Lupine Rd                                                                                            |
|               | Harrow St Huntervale Dr Iron Horse Ln Ithica Dr Kendra Ln Kenton PI Lancelot Dr Lost Horse Rd Lyonnais St |