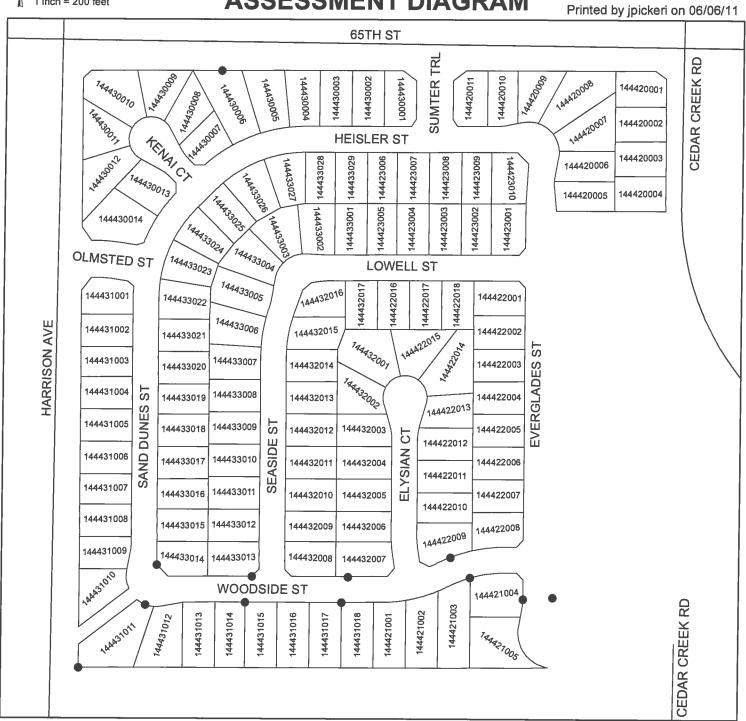

### ASSESSMENT DISTRICT NAME AND LOCATION

4. Landscape and Lighting Maintenance District No. 89-1 Consolidated has eleven zones located in the City of Eastvale. For detailed information regarding the location of each zone, please refer to the Annual Report on file with the City Clerk.

### **ANNUAL REPORT**

5. Reference is made to the Annual Report prepared by NBS, on file with the City Clerk, for a full and detailed description of the improvements, the Assessment District Diagrams, and the proposed assessments upon assessable lots and parcels of land in the District.