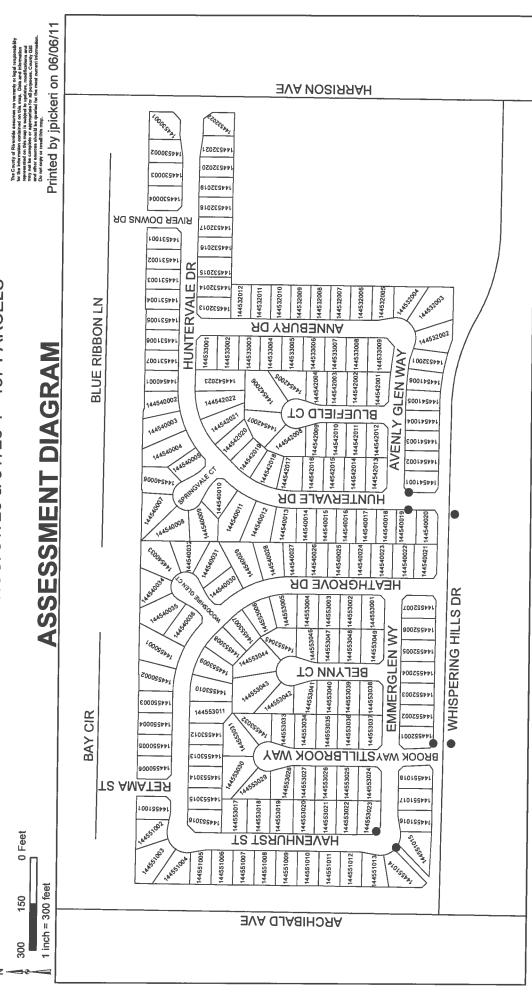

### ASSESSMENT DISTRICT NAME AND LOCATION

4. Landscape and Lighting Maintenance District No. 89-1 Consolidated has eleven zones located in the City of Eastvale. For detailed information regarding the location of each zone, please refer to the Annual Report on file with the City Clerk.

**City of Eastvale** 

**Annual Report** 

Landscaping and Lighting Maintenance District No. 89-1 Consolidated Zones 10, 33, 41, 79, 85, 111, 115, 116, 147, 151 & 156

Fiscal Year 2014/15

Main Office

32605 Temecula Parkway, Suite 100 Temecula, CA 92592 Toll free: 800.676,7516 Fax: 951,296,1998