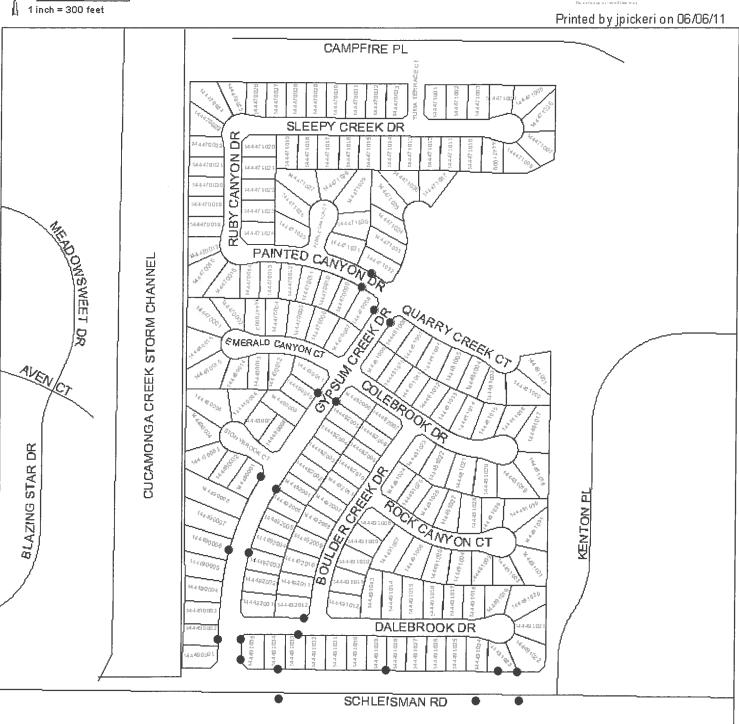

### ASSESSMENT DISTRICT NAME AND LOCATION

4. Landscape and Lighting Maintenance District No. 89-1 Consolidated has eleven zones located in the City of Eastvale. For detailed information regarding the location of each zone, please refer to the Annual Report on file with the City Clerk.

### Description of Improvements

Criolla Cir

Dalebrook Dr Dock Dr

| Zone 10 – | Provision of electricity to all streetlights within the public right-of-way: Hamner Ave |
|-----------|-----------------------------------------------------------------------------------------|
|           | Limonite Ave.                                                                           |

| Ashwell Ct      | Fiske Dr          |
|-----------------|-------------------|
| Bashkir St      | Florence St       |
| Becker Dr       | French Trotter Dr |
| Berry Creek Dr  | Gale Ln           |
| Bittersweet Ln  | Gamebird St       |
| Black Horse St  | Golden Club Dr    |
| Blazing Star Dr | Dybsum Creek Dr   |
| Brass Ring Ln   | Hall Ave          |
| Bridge St       | Hamner Ave        |
| Calina I n      | Harrison Ave      |

| Harrison Ave  | Shinkle Dr                                                                                                |
|---------------|-----------------------------------------------------------------------------------------------------------|
| Harrow St     | Snow Bunting Ct                                                                                           |
| Huntervale Dr | Stonegate Dr                                                                                              |
| Iron Horse Ln | Sumner Ave                                                                                                |
| Ithica Dr     | Sunny Brook Ln                                                                                            |
| Kendra Ln     | Thornbury Ln                                                                                              |
| Kenton PI     | Vienna Dr                                                                                                 |
| Lancelot Dr   | Wells Spring St                                                                                           |
| Lost Horse Rd | Whispering Hills Dr                                                                                       |
| Lyonnais St   | Whitewell Rd                                                                                              |
| Meadowvale St | Wild Lupine Rd                                                                                            |
|               | Harrow St Huntervale Dr Iron Horse Ln Ithica Dr Kendra Ln Kenton PI Lancelot Dr Lost Horse Rd Lyonnais St |