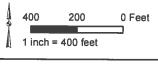

### ASSESSMENT DISTRICT NAME AND LOCATION

4. Landscape and Lighting Maintenance District No. 89-1 Consolidated has eleven zones located in the City of Eastvale. For detailed information regarding the location of each zone, please refer to the Annual Report on file with the City Clerk.

### **ANNUAL REPORT**

5. Reference is made to the Annual Report prepared by NBS, on file with the City Clerk, for a full and detailed description of the improvements, the Assessment District Diagrams, and the proposed assessments upon assessable lots and parcels of land in the District.