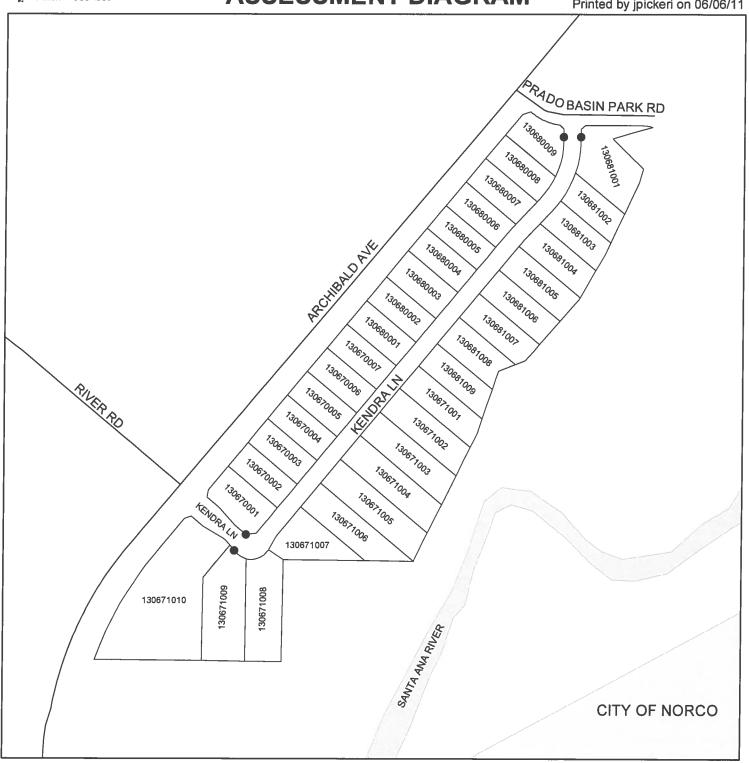

### ASSESSMENT DISTRICT NAME AND LOCATION

4. Landscape and Lighting Maintenance District No. 89-1 Consolidated has eleven zones located in the City of Eastvale. For detailed information regarding the location of each zone, please refer to the Annual Report on file with the City Clerk.

**City of Eastvale** 

**Annual Report** 

Landscaping and Lighting Maintenance District No. 89-1 Consolidated Zones 10, 33, 41, 79, 85, 111, 115, 116, 147, 151 & 156

Fiscal Year 2014/15

Main Office

32605 Temecula Parkway, Suite 100 Temecula, CA 92592 Toll free: 800.676,7516 Fax: 951,296,1998