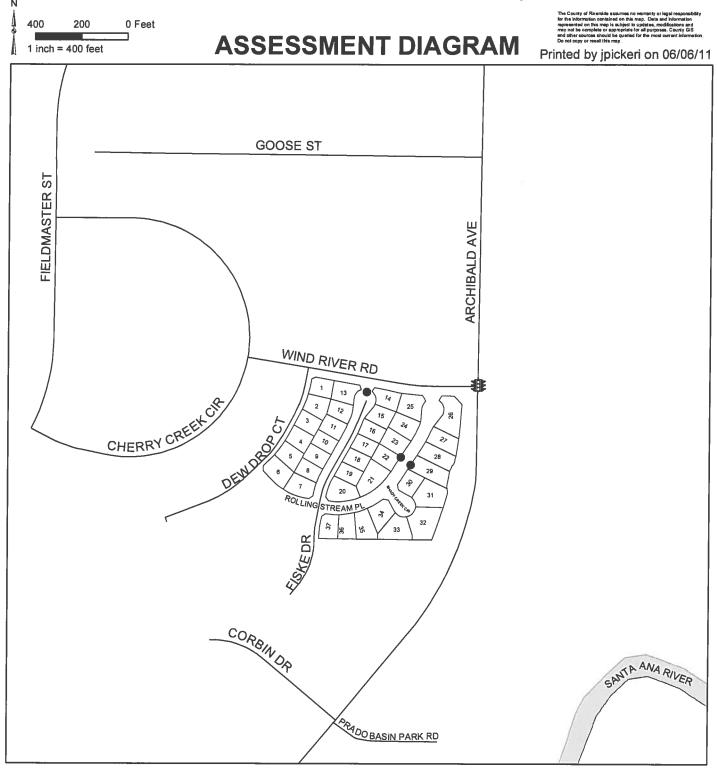

### ASSESSMENT DISTRICT NAME AND LOCATION

4. Landscape and Lighting Maintenance District No. 89-1 Consolidated has eleven zones located in the City of Eastvale. For detailed information regarding the location of each zone, please refer to the Annual Report on file with the City Clerk.

### **ANNUAL REPORT**

5. Reference is made to the Annual Report prepared by NBS, on file with the City Clerk, for a full and detailed description of the improvements, the Assessment District Diagrams, and the proposed assessments upon assessable lots and parcels of land in the District.

**City of Eastvale** 

**Annual Report** 

Landscaping and Lighting Maintenance District No. 89-1 Consolidated Zones 10, 33, 41, 79, 85, 111, 115, 116, 147, 151 & 156

Fiscal Year 2014/15

Main Office

32605 Temecula Parkway, Suite 100 Temecula, CA 92592 Toll free: 800.676,7516 Fax: 951,296,1998