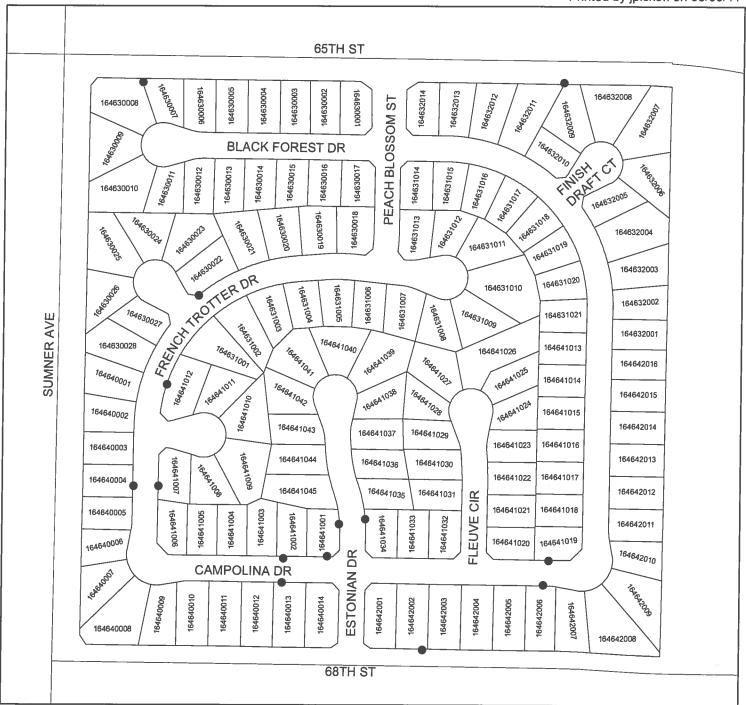

### ASSESSMENT DISTRICT NAME AND LOCATION

4. Landscape and Lighting Maintenance District No. 89-1 Consolidated has eleven zones located in the City of Eastvale. For detailed information regarding the location of each zone, please refer to the Annual Report on file with the City Clerk.

### **ANNUAL REPORT**

5. Reference is made to the Annual Report prepared by NBS, on file with the City Clerk, for a full and detailed description of the improvements, the Assessment District Diagrams, and the proposed assessments upon assessable lots and parcels of land in the District.