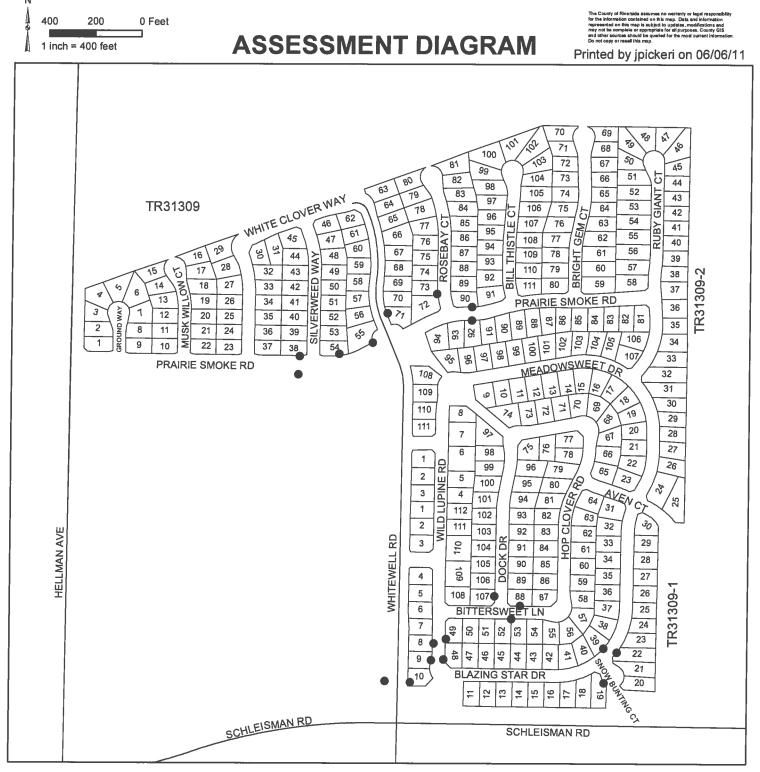

### ASSESSMENT DISTRICT NAME AND LOCATION

4. Landscape and Lighting Maintenance District No. 89-1 Consolidated has eleven zones located in the City of Eastvale. For detailed information regarding the location of each zone, please refer to the Annual Report on file with the City Clerk.

### **ANNUAL REPORT**

5. Reference is made to the Annual Report prepared by NBS, on file with the City Clerk, for a full and detailed description of the improvements, the Assessment District Diagrams, and the proposed assessments upon assessable lots and parcels of land in the District.

**City of Eastvale** 

**Annual Report** 

Landscaping and Lighting Maintenance District No. 89-1 Consolidated Zones 10, 33, 41, 79, 85, 111, 115, 116, 147, 151 & 156

Fiscal Year 2014/15

Main Office

32605 Temecula Parkway, Suite 100 Temecula, CA 92592 Toll free: 800.676,7516 Fax: 951,296,1998