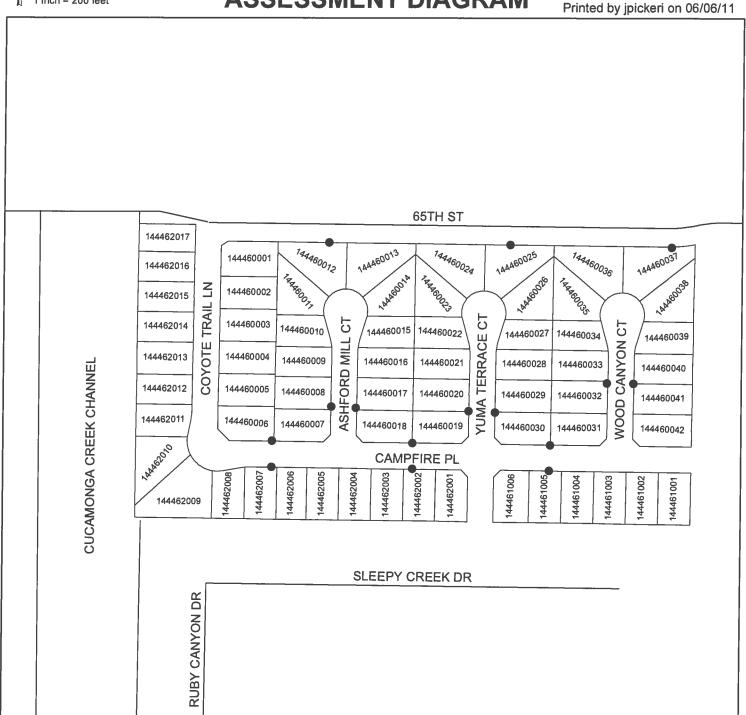

### ASSESSMENT DISTRICT NAME AND LOCATION

4. Landscape and Lighting Maintenance District No. 89-1 Consolidated has eleven zones located in the City of Eastvale. For detailed information regarding the location of each zone, please refer to the Annual Report on file with the City Clerk.

### **ANNUAL REPORT**

5. Reference is made to the Annual Report prepared by NBS, on file with the City Clerk, for a full and detailed description of the improvements, the Assessment District Diagrams, and the proposed assessments upon assessable lots and parcels of land in the District.

**City of Eastvale** 

**Annual Report** 

Landscaping and Lighting Maintenance District No. 89-1 Consolidated Zones 10, 33, 41, 79, 85, 111, 115, 116, 147, 151 & 156

Fiscal Year 2014/15

Main Office

32605 Temecula Parkway, Suite 100 Temecula, CA 92592 Toll free: 800.676,7516 Fax: 951,296,1998