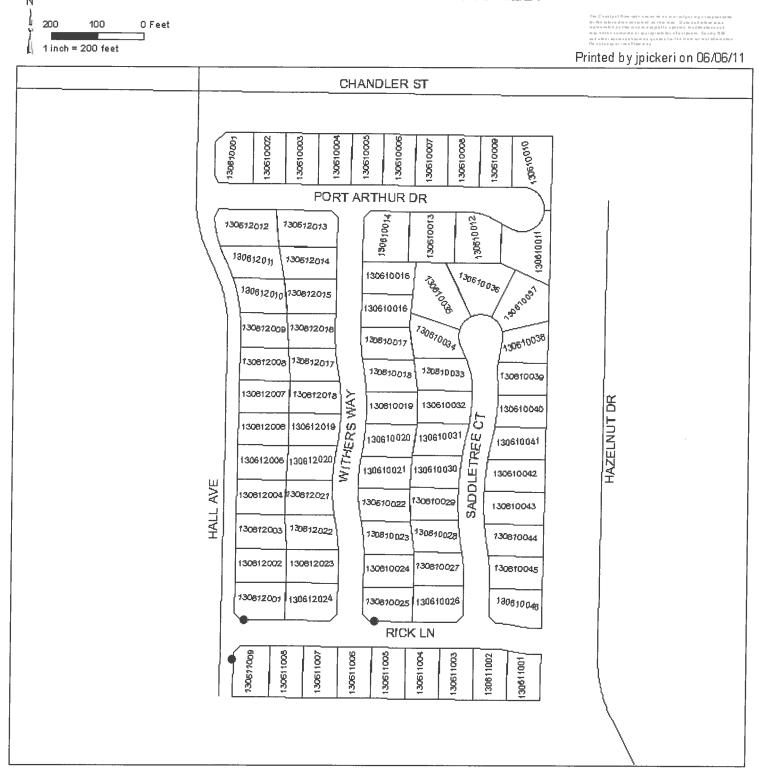

### ASSESSMENT DISTRICT NAME AND LOCATION

4. Landscape and Lighting Maintenance District No. 89-1 Consolidated has eleven zones located in the City of Eastvale. For detailed information regarding the location of each zone, please refer to the Annual Report on file with the City Clerk.

**City of Eastvale** 

**Annual Report** 

Landscaping and Lighting Maintenance District No. 89-1 Consolidated Zones 10, 33, 41, 79, 85, 111, 115, 116, 147, 151 & 156

Fiscal Year 2014/15

Main Office

32605 Temecula Parkway, Suite 100 Temecula, CA 92592 Toll free: 800.676,7516 Fax: 951,296,1998

### Description of Improvements

Criolla Cir

Dalebrook Dr Dock Dr

| Zone 10 – | Provision of electricity to all streetlights within the public right-of-way: Hamner Ave |
|-----------|-----------------------------------------------------------------------------------------|
|           | Limonite Ave.                                                                           |