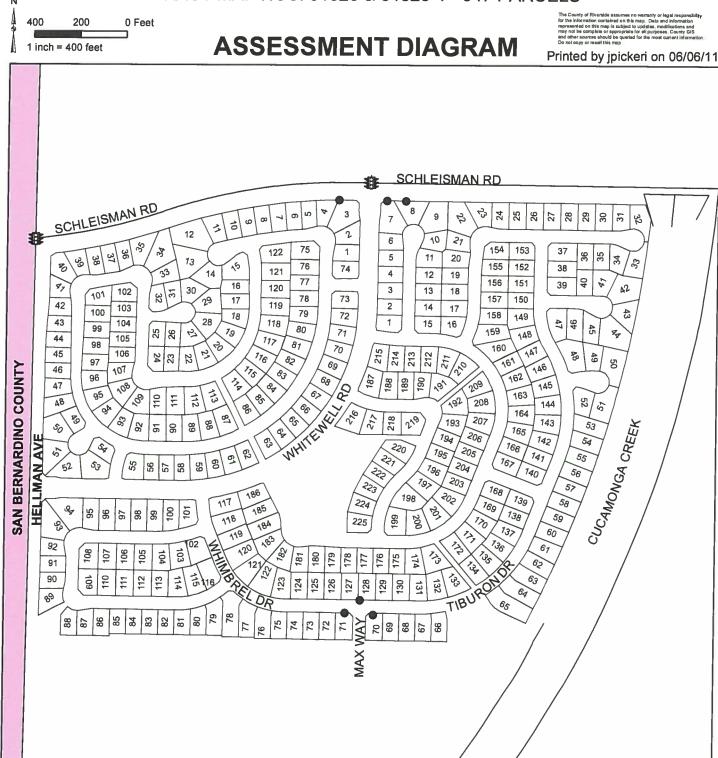

### ASSESSMENT DISTRICT NAME AND LOCATION

4. Landscape and Lighting Maintenance District No. 89-1 Consolidated has eleven zones located in the City of Eastvale. For detailed information regarding the location of each zone, please refer to the Annual Report on file with the City Clerk.

### **ANNUAL REPORT**

5. Reference is made to the Annual Report prepared by NBS, on file with the City Clerk, for a full and detailed description of the improvements, the Assessment District Diagrams, and the proposed assessments upon assessable lots and parcels of land in the District.

**City of Eastvale** 

**Annual Report** 

Landscaping and Lighting Maintenance District No. 89-1 Consolidated Zones 10, 33, 41, 79, 85, 111, 115, 116, 147, 151 & 156

Fiscal Year 2014/15

Main Office

32605 Temecula Parkway, Suite 100 Temecula, CA 92592 Toll free: 800.676,7516 Fax: 951,296,1998