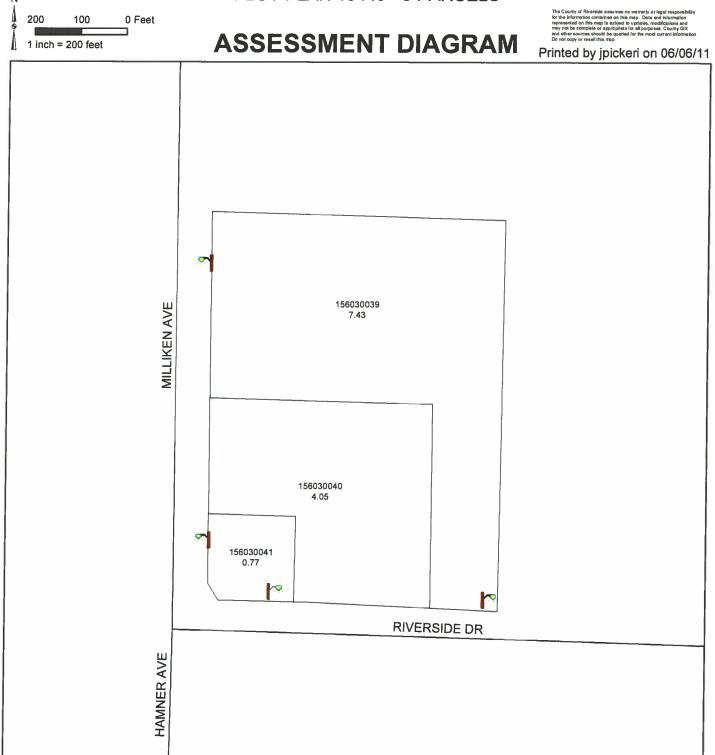

### Zone 41

|                                            | Fiscal Year 2014/15 |
|--------------------------------------------|---------------------|
| Maintenance, Operation and Servicing Costs | \$151,184.94        |
| Incidental Expenses                        | 11,299.83           |
| Other Costs/Contributions                  | 46.83               |
| Total Net Amount to be Assessed            | \$162,531.60        |
| Total Number of Parcels to be Assessed     | 3,518               |
| Actual Assessment per Parcel               | \$46.20             |
| Maximum Allowable Assessment per Parcel    | \$55.74             |

| Zone 33 - | Provision of electricity to all streetlights within the public right-of-way: Milliken Ave, |
|-----------|--------------------------------------------------------------------------------------------|
|           | Riverside Dr.                                                                              |