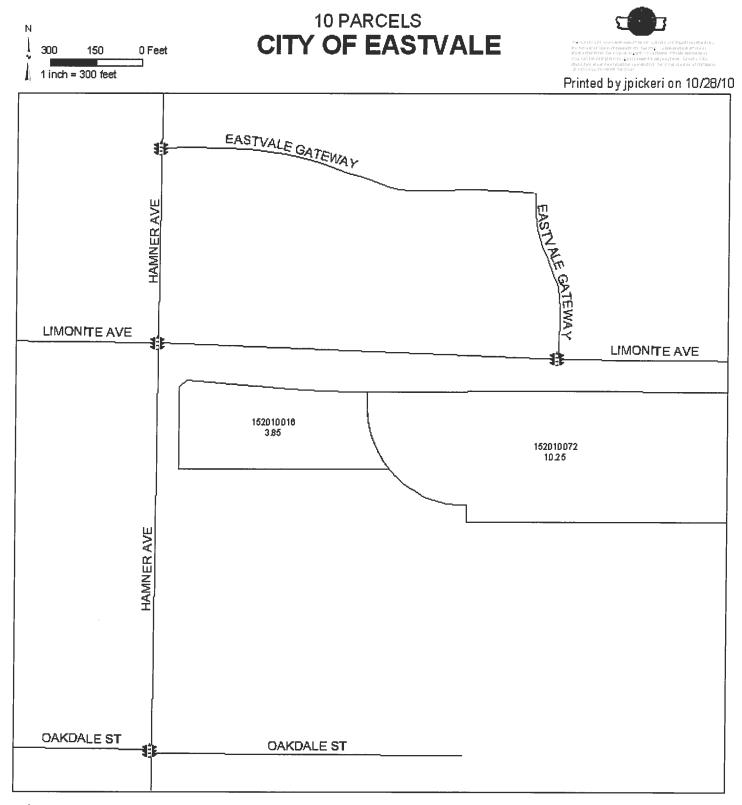

### ASSESSMENT DISTRICT NAME AND LOCATION

4. Landscape and Lighting Maintenance District No. 89-1 Consolidated has eleven zones located in the City of Eastvale. For detailed information regarding the location of each zone, please refer to the Annual Report on file with the City Clerk.

**City of Eastvale** 

**Annual Report** 

Landscaping and Lighting Maintenance District No. 89-1 Consolidated Zones 10, 33, 41, 79, 85, 111, 115, 116, 147, 151 & 156

Fiscal Year 2014/15

Main Office

32605 Temecula Parkway, Suite 100 Temecula, CA 92592 Toll free: 800.676,7516 Fax: 951,296,1998