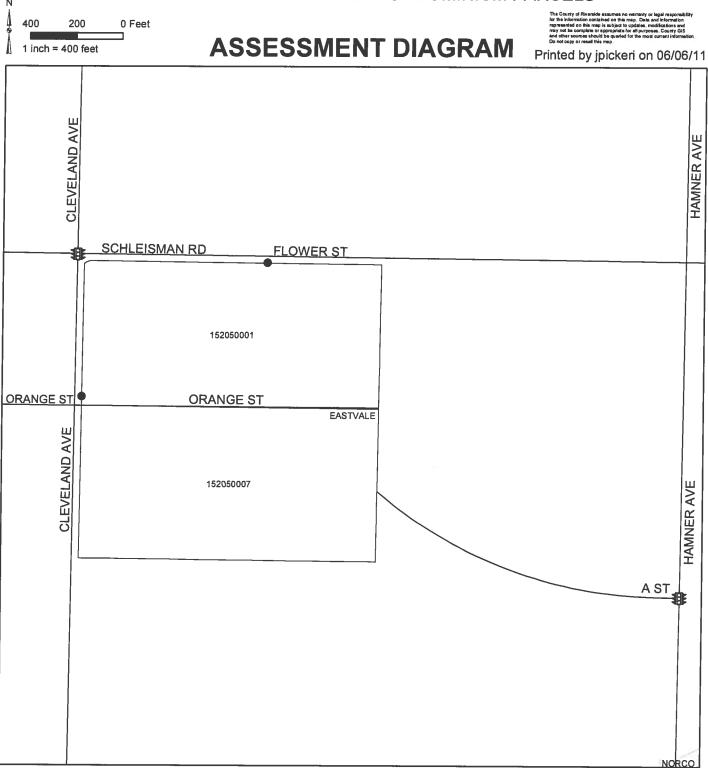

### ASSESSMENT DISTRICT NAME AND LOCATION

4. Landscape and Lighting Maintenance District No. 89-1 Consolidated has eleven zones located in the City of Eastvale. For detailed information regarding the location of each zone, please refer to the Annual Report on file with the City Clerk.

### **ANNUAL REPORT**

5. Reference is made to the Annual Report prepared by NBS, on file with the City Clerk, for a full and detailed description of the improvements, the Assessment District Diagrams, and the proposed assessments upon assessable lots and parcels of land in the District.

**City of Eastvale** 

**Annual Report** 

Landscaping and Lighting Maintenance District No. 89-1 Consolidated Zones 10, 33, 41, 79, 85, 111, 115, 116, 147, 151 & 156

Fiscal Year 2014/15

Main Office

32605 Temecula Parkway, Suite 100 Temecula, CA 92592 Toll free: 800.676,7516 Fax: 951,296,1998