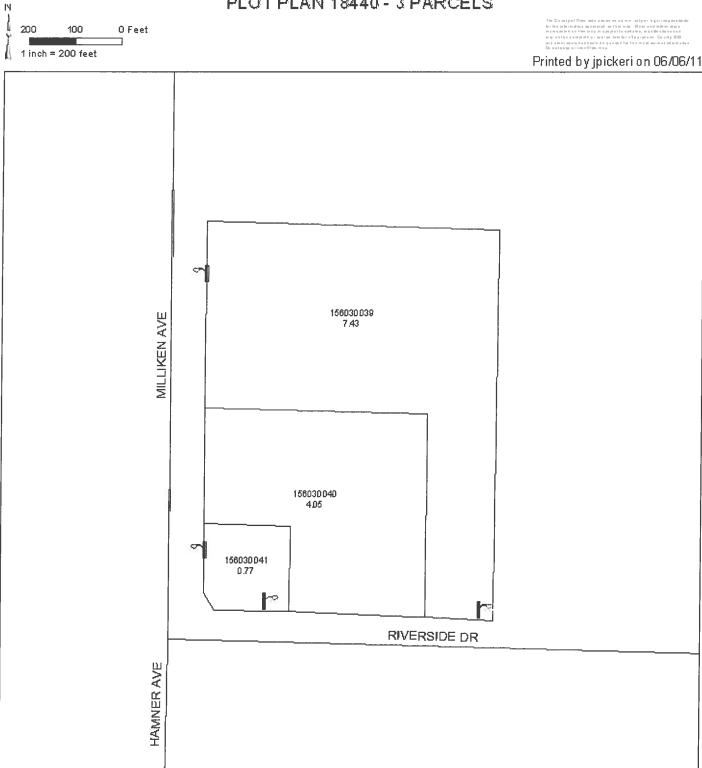

Zone 33

|                                            | Fiscal Year 2014/15 |
|--------------------------------------------|---------------------|
| Maintenance, Operation and Servicing Costs | \$780.00            |
| Incidental Expenses                        | 122.72              |
| Other Costs/Contributions                  | (0.02)              |
| Total Net Amount to be Assessed            | \$902.70            |
| Total Number of Acres to be Assessed       | 12.25               |
| Actual Assessment per Acre                 | \$73.70             |
| Maximum Allowable Assessment per Acre      | \$94.15             |

| Zone 33 - | Provision of electricity to all streetlights within the public right-of-way: Milliken Ave, |
|-----------|--------------------------------------------------------------------------------------------|
|           | Riverside Dr.                                                                              |