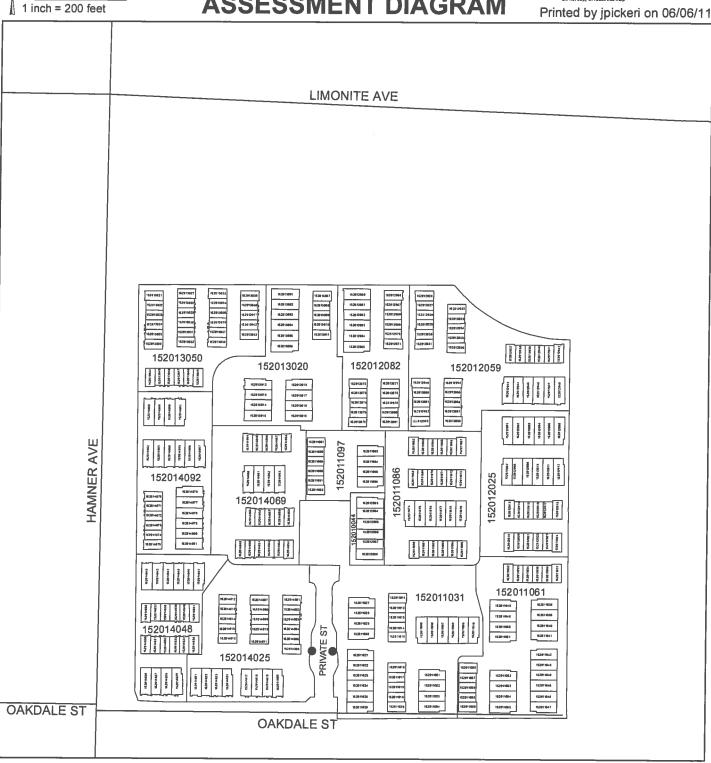

es. Country GIS and other sources should be queried for the most current information. Denote now are mealth the most

Printed by jpickeri on 06/06/11



# **ZONE 41, LOCATION 5E**

PORTION OF SECTION 25, T.2S., R.7W TRACT MAP NO. 30931-1 - 281 PARCELS



#### **ASSESSMENT DIAGRAM**

The Courty of coverace assumes no warranty of veger responsable, for the information contained on this map. Data and information represented on this map is subject to updates, modifications and may not be complete or appropriate for all purposes. County GIS and other sources should be queried for the most current information. Do not copy or reself this may.



#### CITY OF EASTVALE **ZONE 79**

PORTION OF SECTION 30, T.2S., R.6W. TRACT MAP NO. 31606 14 LOTS/314 CONDOMINIUM PARCELS





#### ASSESSMENT DIAGRAM



## CITY OF EASTVALE ZONE 85

PORTION OF SECTION 25, T.2S., R.7W. PLOT PLAN NO. 19515 - 1 PARCEL



## **CITY OF EASVALE ZONE 111, LOCATION 1**

PORTION OF SECTION 34, T.2S., R.7W.

TRACT MAP NO. 30480, 30480-1, 30480-2, 30480-3, & 30480-4



DENOTES MAINTAINED FOSSIL FILTER

**DENOTES MAINTAINED TRAFFIC SIGNAL** 

# **CITY OF EASVALE ZONE 111, LOCATION 2**

PORTION OF SECTION 3, T.3S., R.7W. TRACT MAP NO. 31643 - 37 PARCELS



DENOTES MAINTAINED FOSSIL FILTER

# DENOTES MAINTAINED TRAFFIC SIGNAL

#### CITY OF EASVALE ZONE 115

PORTION OF SECTION 36, T.2S., R.7W.
TRACT MAP NO. 30414 - 224 CONDOMINIUM PARCELS



DENOTES MAINTAINED FOSSIL FILTER

DENOTES MAINTAINED TRAFFIC SIGNAL

#### CITY OF EASVALE ZONE 116

PORTION OF SECTION 34, T.2S., R.7W. TRACT MAP NOS. 31826 & 31826-1 - 347 PARCELS