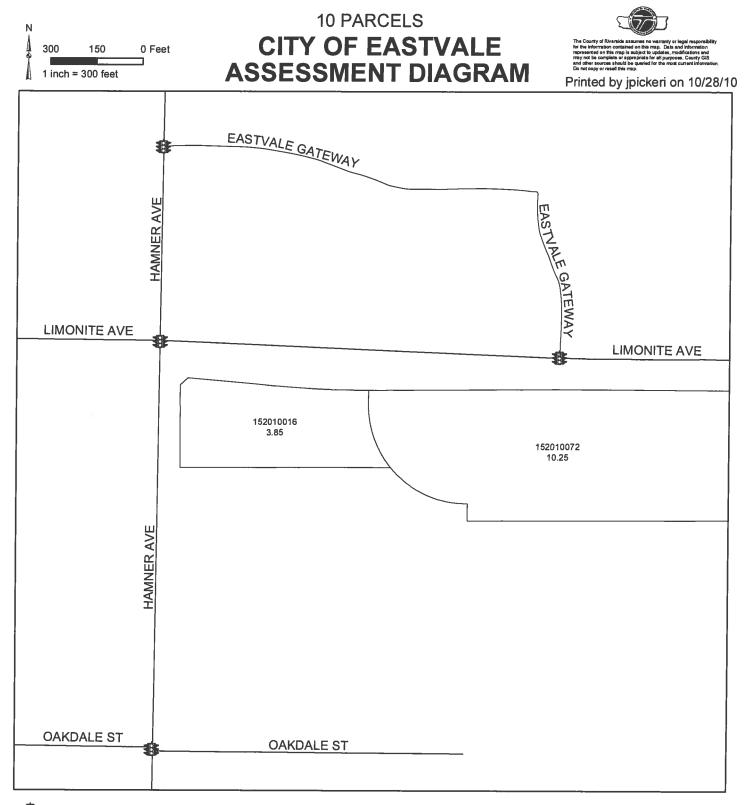

### ASSESSMENT DISTRICT NAME AND LOCATION

4. Landscape and Lighting Maintenance District No. 89-1 Consolidated has eleven zones located in the City of Eastvale. For detailed information regarding the location of each zone, please refer to the Annual Report on file with the City Clerk.