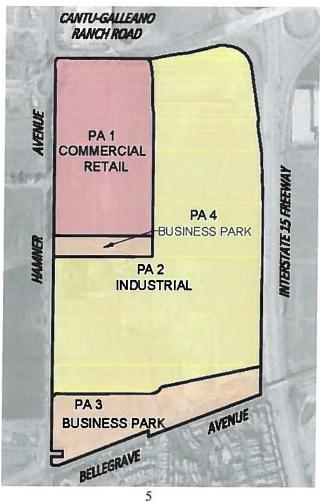

<u>Recommendation:</u> Hold Public Hearing and approve rate increase request and implementation of new fee for compliance with AB341.

6.3 Project No. 11-0271 — Environmental Impact Report, General Plan Amendment, Change of Zone, And Specific Plan For An Approximate 205-Acre Site, Tentative Parcel Map For Subdivision Of An Approximately 193-Acre Area Into Five Industrial Parcels, Two Business Park Parcels, and One Commercial Parcel, And A Major Development Plan Review For Development Of 2,714,829 Square Feet On Approximately 117 Acres of Light Industrial Including Four Industrial/Warehouse Buildings.

<u>Recommendation:</u> Hold Public Hearing and take the following actions:

- 1. Adopt a resolution certifying the Environmental Impact Report (EIR) pursuant to the California Environmental Quality Act (CEQA).
- 2. Adopt a resolution approving a General Plan Amendment from High Density Residential to Light Industrial, Commercial Retail, and Business Park.
- 3. Adopt an ordinance rescinding the Resort Specific Plan, adopting the Goodman Commerce Center Specific Plan, dated April 2014, and adopting a Change of Zone to implement the Goodman Commerce Center Specific Plan.
- 4. Adopt a resolution approving Tentative Parcel Map No. 36487 for the subdivision of approximately 193 acres into five industrial parcels, two business park parcels, and one commercial parcel, subject to conditions of approval (Attachment 1).
- 5. Adopt a resolution approving Major Development Plan Review for the development of four new industrial/warehouse buildings totaling 2,714,829 square feet, subject to conditions of approval.