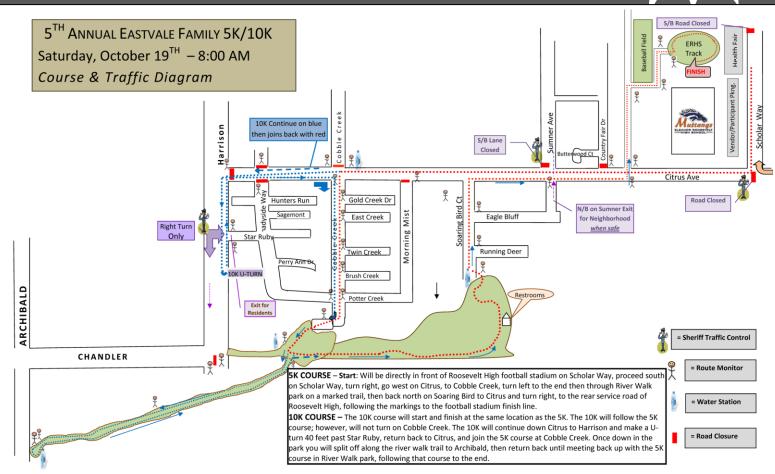

## event schedule

6AM – CHECK-IN 7:30AM – WARM-UP 8:00AM – 5K/10K BEGINS 8:20AM – 1 MILE FUN-RUN BEGINS