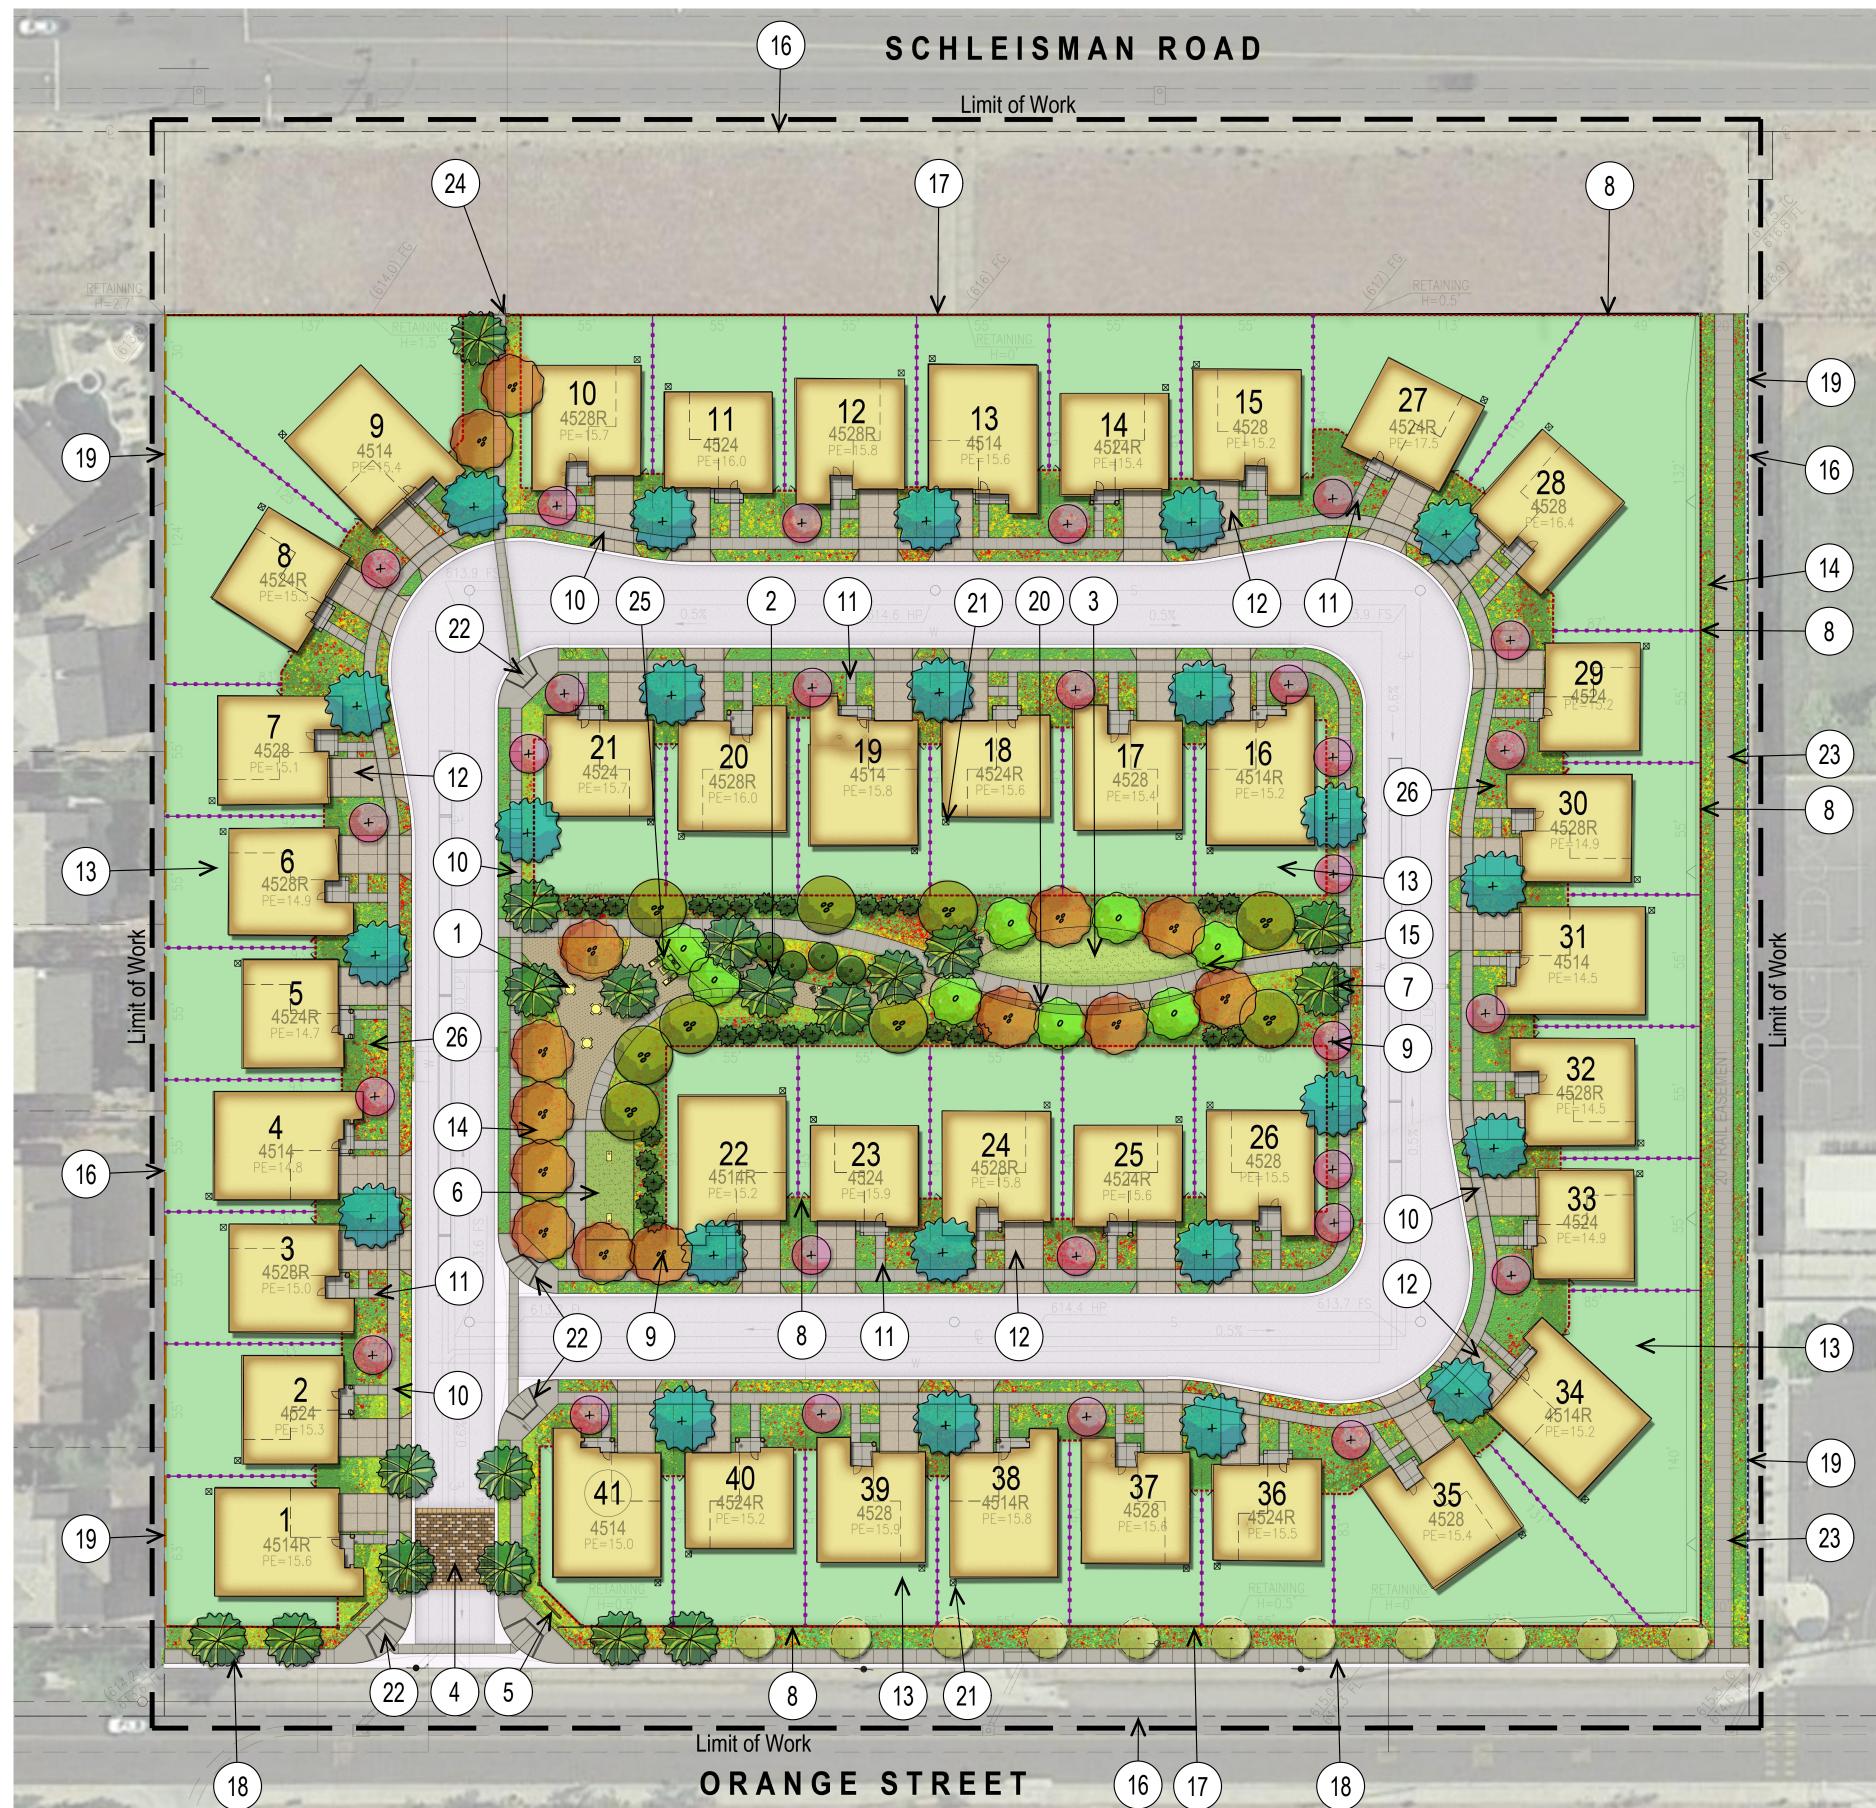

## Appendix 3 Conceptual Landscape Plan

Magnolia Ranch Residential Project Initial Study

\*Conceptual images (provided herein are conceptual and subject to change)

Schematic Landscape Plan

## **LEGEND**

- 1. Picnic Seating Area with decomposed granite, picnic tables, and specimen Magnolia
- 2. Succulent Garden Walk with decomposed granite, tree nooks for specimen Magnolia shade tree, citrus tree planting, and adirondack seating.
- 3. Central Lawn Area for passive and active usage with real turf, bench seating, and shade trees.
- Main project entry with enhanced paving and specimen Magnolia Trees.
- Project signage wall feature with pin-mounted lettering.
- Corn hole play area with real turf and shade trees.
- 7. Four community cluster mailboxes, per USPS review and approval.
- Proposed wall, pilaster, gate or fence, per Wall & Fence Plan.
- Proposed tree, per Planting Plan.
- 10. 5' wide community natural colored concrete sidewalk, with light top-cast finish and
- 11. 4' wide unit entry natural colored concrete walk, with light top-cast finish and saw-cut
- 12. Natural colored concrete driveway, with light broom finish and tooled joints.
- 13. Private yard area, homeowner maintained.
- 14. Common area landscape, builder installed and HOA maintained.
- 15. Community dog bag station (black in color), for pet owners.
- 16. Project Boundary.
- 17. Public street R.O.W.
- 18. Proposed public street sidewalk, per Civil plans.
- 19. Existing wall / chain link fence to remain.
- Integral colored concrete.
- 21. Proposed AC condenser, per Architecture plans.
- 22. Proposed curb ramp, per Civil plans.
- 23. 8ft wide paseo walk connection between Schelisman Road and Orange Street.
- 24. Pedestrian gate connection to future linear park along Schleisman Road.
- 25. Fire-pit seating area with outdoor fire table and lounge seating.
- 26. Builder installed, homeowner maintained private front yards.

MLC Holdings, Inc.

Schematic - 2nd City Submittal\_NEW SDP